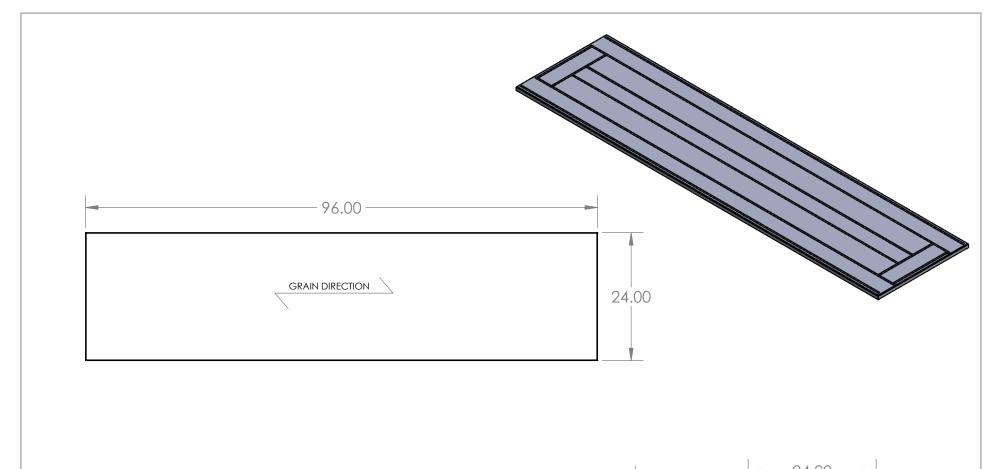

|                        |                                                                                    | REV. | REVISION DESCRIPTION   | DRAWN | CHECKED | DATE     | COMMENTS:     | nAMA           | INITI                                                                                              |                             |  |
|------------------------|------------------------------------------------------------------------------------|------|------------------------|-------|---------|----------|---------------|----------------|----------------------------------------------------------------------------------------------------|-----------------------------|--|
|                        | DIMENSIONS ARE IN INCHES TOLERANCES: ANGULAR ±2.50° ONE-PLACE ±0.5 TWO-PLACE ±0.13 | Α    | STANDARD PRINT CREATED | BWA   |         | 08/12/20 |               |                | INTER DYNE                                                                                         |                             |  |
|                        |                                                                                    |      |                        |       |         |          |               |                | SYSTEMS, INC<br>676 E. Ellis Rd., Norton Shores, MI 49441<br>Phone: 231-799-8760 Fax: 231-799-9690 |                             |  |
|                        |                                                                                    |      |                        |       |         |          |               |                |                                                                                                    |                             |  |
|                        | PROPRIETARY AND CONFIDENTIAL                                                       |      |                        |       |         |          |               |                | 1110110. 201 7                                                                                     | 77 67 66 T GA. 261 777 7676 |  |
|                        | THE INFORMATION CONTAINED IN                                                       |      |                        |       |         |          |               | PART NO.       |                                                                                                    |                             |  |
|                        | THIS DRAWING IS THE SOLE                                                           |      |                        |       |         |          |               |                | STT-9624-1                                                                                         |                             |  |
|                        | PROPERTY OF INTER DYNE SYSTEMS.                                                    |      |                        |       |         |          |               |                |                                                                                                    |                             |  |
|                        | ANY REPRODUCTION IN PART OR                                                        |      |                        |       |         |          |               |                |                                                                                                    |                             |  |
|                        | AS A WHOLE WITHOUT THE WRITTEN                                                     |      |                        |       |         |          | QTY: N/A      |                |                                                                                                    |                             |  |
|                        | PERMISSION OF INTER DYNE                                                           |      |                        |       |         |          |               | AAATEDIAL. 146 |                                                                                                    | FINICIA: 204 II4            |  |
| SYSTEMS IS PROHIBITED. |                                                                                    |      |                        |       |         | •        | MATERIAL: 160 | γ <b>A</b>     | FINISH: <b>304 #4</b>                                                                              |                             |  |