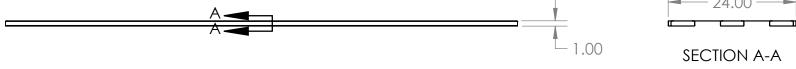

|                        |                                                                                    | REV. | REVISION DESCRIPTION   | DRAWN | CHECKED | DATE     | COMMENTS:     | nAMA           | INITI                                                                                              |                             |  |
|------------------------|------------------------------------------------------------------------------------|------|------------------------|-------|---------|----------|---------------|----------------|----------------------------------------------------------------------------------------------------|-----------------------------|--|
|                        | DIMENSIONS ARE IN INCHES TOLERANCES: ANGULAR ±2.50° ONE-PLACE ±0.5 TWO-PLACE ±0.13 | Α    | STANDARD PRINT CREATED | BWA   |         | 08/12/20 |               |                | INTER DYNE                                                                                         |                             |  |
|                        |                                                                                    |      |                        |       |         |          |               |                | SYSTEMS, INC<br>676 E. Ellis Rd., Norton Shores, MI 49441<br>Phone: 231-799-8760 Fax: 231-799-9690 |                             |  |
|                        |                                                                                    |      |                        |       |         |          |               |                |                                                                                                    |                             |  |
|                        | PROPRIETARY AND CONFIDENTIAL                                                       |      |                        |       |         |          |               |                | 1110110. 201 7                                                                                     | 77 67 66 T GA. 261 777 7676 |  |
|                        | THE INFORMATION CONTAINED IN                                                       |      |                        |       |         |          |               | PART NO.       |                                                                                                    |                             |  |
|                        | THIS DRAWING IS THE SOLE                                                           |      |                        |       |         |          |               |                | STT-9624-1                                                                                         |                             |  |
|                        | PROPERTY OF INTER DYNE SYSTEMS.                                                    |      |                        |       |         |          |               |                |                                                                                                    |                             |  |
|                        | ANY REPRODUCTION IN PART OR                                                        |      |                        |       |         |          |               |                |                                                                                                    |                             |  |
|                        | AS A WHOLE WITHOUT THE WRITTEN                                                     |      |                        |       |         |          | QTY: N/A      |                |                                                                                                    |                             |  |
|                        | PERMISSION OF INTER DYNE                                                           |      |                        |       |         |          |               | AAATEDIAL. 146 |                                                                                                    | FINICIA: 204 II4            |  |
| SYSTEMS IS PROHIBITED. |                                                                                    |      |                        |       |         | •        | MATERIAL: 160 | γ <b>A</b>     | FINISH: <b>304 #4</b>                                                                              |                             |  |