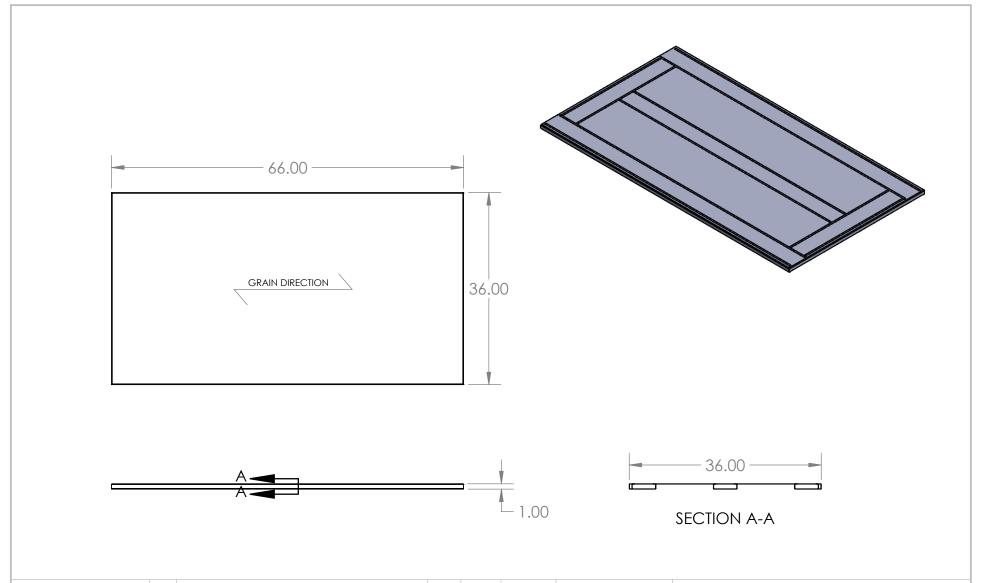

| REV. | REVISION DESCRIPTION   | DRAWN                    | CHECKED                   | DATE                      | COMMENTS:                 | nNN                       | INITI                                            |                                                                                            |
|------|------------------------|--------------------------|---------------------------|---------------------------|---------------------------|---------------------------|--------------------------------------------------|--------------------------------------------------------------------------------------------|
| Α    | STANDARD PRINT CREATED | BWA                      |                           | 08/12/20                  |                           |