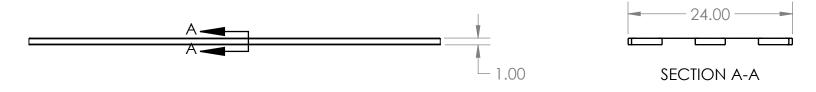

|                                                     | REV. | REVISION DESCRIPTION   | DRAWN | CHECKED | DATE     | COMMENTS:   | nNNDD         | INITI                           |                                                          |
|-----------------------------------------------------|------|------------------------|-------|---------|----------|-------------|---------------|---------------------------------|----------------------------------------------------------|
| DIMENSIONS ARE IN INCHES TOLERANCES:                | Α    | STANDARD PRINT CREATED | BWA   |         | 08/12/20 |             |               |                                 | ER DYNE                                                  |
| ANGULAR ±2.50°<br>ONE-PLACE ±0.5<br>TWO-PLACE ±0.13 |      |                        |       |         |          |             |               |                                 | STEMS, INC                                               |
| IWO-FEACE 10.13                                     |      |                        |       |         |          |             |               | 6/6 E. EIIIS RC<br>Phone: 231-7 | l., Norton Shores, MI 49441<br>99-8760 Fax: 231-799-9690 |
| PROPRIETARY AND CONFIDENTIAL                        |      |                        |       |         |          |             |               |                                 |                                                          |
| THE INFORMATION CONTAINED IN                        |      |                        |       |         |          |             | PART NO.      |                                 |                                                          |
| THIS DRAWING IS THE SOLE                            |      |                        |       |         |          |             |               |                                 |                                                          |
| PROPERTY OF INTER DYNE SYSTEMS.                     |      |                        |       |         |          |             |               | CTT AC                          | 121 1                                                    |
| ANY REPRODUCTION IN PART OR                         |      |                        |       |         |          |             | STT-6024-1    |                                 |                                                          |
| AS A WHOLE WITHOUT THE WRITTEN                      |      |                        |       |         |          | OTV. NI / A |               |                                 |                                                          |
| PERMISSION OF INTER DYNE SYSTEMS IS PROHIBITED.     |      |                        |       |         |          | QTY: N/A    | MATERIAL: 160 | <b>S</b> A                      | FINISH: <b>304 #4</b>                                    |