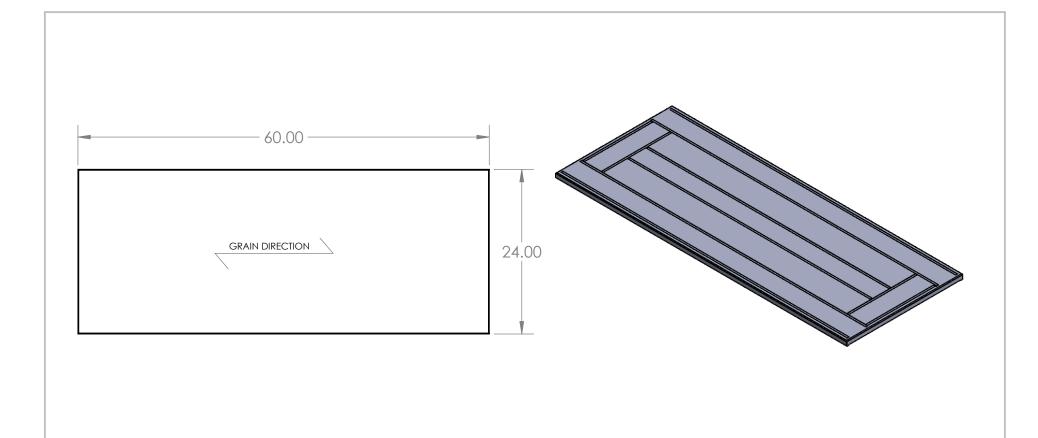

|                                                     | REV. | REVISION DESCRIPTION   | DRAWN | CHECKED | DATE     | COMMENTS:   | nNNDD         | INITI                           |                                                          |
|-----------------------------------------------------|------|------------------------|-------|---------|----------|-------------|---------------|---------------------------------|----------------------------------------------------------|
| DIMENSIONS ARE IN INCHES TOLERANCES:                | Α    | STANDARD PRINT CREATED | BWA   |         | 08/12/20 |             |               |                                 | ER DYNE                                                  |
| ANGULAR ±2.50°<br>ONE-PLACE ±0.5<br>TWO-PLACE ±0.13 |      |                        |       |         |          |             |               |                                 | STEMS, INC                                               |
| IWO-FEACE 10.13                                     |      |                        |       |         |          |             |               | 6/6 E. EIIIS RC<br>Phone: 231-7 | l., Norton Shores, MI 49441<br>99-8760 Fax: 231-799-9690 |
| PROPRIETARY AND CONFIDENTIAL                        |      |                        |       |         |          |             |               |                                 |                                                          |
| THE INFORMATION CONTAINED IN                        |      |                        |       |         |          |             | PART NO.      |                                 |                                                          |
| THIS DRAWING IS THE SOLE                            |      |                        |       |         |          |             |               |                                 |                                                          |
| PROPERTY OF INTER DYNE SYSTEMS.                     |      |                        |       |         |          |             |               | CTT AC                          | 121 1                                                    |
| ANY REPRODUCTION IN PART OR                         |      |                        |       |         |          |             | STT-6024-1    |                                 |                                                          |
| AS A WHOLE WITHOUT THE WRITTEN                      |      |                        |       |         |          | OTV. NI / A |               |                                 |                                                          |
| PERMISSION OF INTER DYNE SYSTEMS IS PROHIBITED.     |      |                        |       |         |          | QTY: N/A    | MATERIAL: 160 | <b>S</b> A                      | FINISH: <b>304 #4</b>                                    |