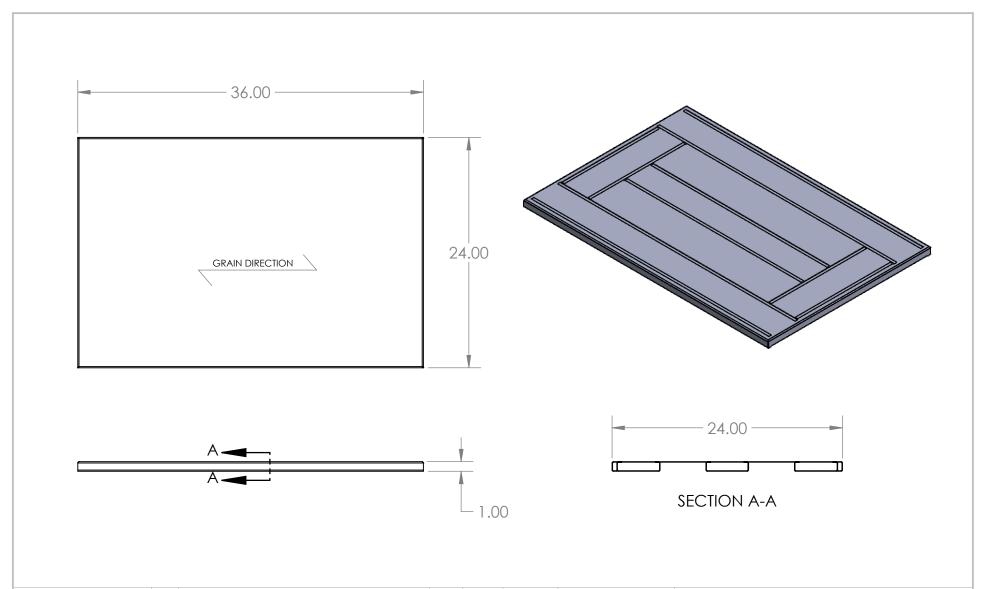

|                        |                                      | REV. | REVISION DESCRIPTION   | DRAWN | CHECKED | DATE     | COMMENTS:     | nAMA                    | INITI                                                                                                     |               |
|------------------------|--------------------------------------|------|------------------------|-------|---------|----------|---------------|-------------------------|-----------------------------------------------------------------------------------------------------------|---------------|
|                        | DIMENSIONS ARE IN INCHES TOLERANCES: | Α    | STANDARD PRINT CREATED | BWA   |         | 08/12/20 |               |                         | INTER DYNE                                                                                                |               |
|                        | ANGULAR ±2.50°<br>ONE-PLACE ±0.5     |      |                        |       |         |          |               |                         | <b>SYSTEMS, INC</b><br>676 E. Ellis Rd., Norton Shores, MI 49441<br>Phone: 231-799-8760 Fax: 231-799-9690 |               |
|                        | TWO-PLACE ±0.13                      |      |                        |       |         |          |               |                         |                                                                                                           |               |
|                        | PROPRIETARY AND CONFIDENTIAL         |      |                        |       |         |          |               | -6/1/4-                 |                                                                                                           |               |
|                        | THE INFORMATION CONTAINED IN         |      |                        |       |         |          |               | PART NO.                |                                                                                                           |               |
|                        | THIS DRAWING IS THE SOLE             |      |                        |       |         |          |               |                         | STT-3624-1                                                                                                |               |
|                        | PROPERTY OF INTER DYNE SYSTEMS.      |      |                        |       |         |          |               |                         |                                                                                                           |               |
|                        | ANY REPRODUCTION IN PART OR          |      |                        |       |         |          |               | 311-302 <del>4</del> -1 |                                                                                                           |               |
|                        | AS A WHOLE WITHOUT THE WRITTEN       |      |                        |       |         |          | OTV. NI / A   |                         |                                                                                                           |               |
|                        | PERMISSION OF INTER DYNE             |      |                        |       |         |          | QTY: N/A      | A A TEDIAL TO           |                                                                                                           | FINISH COA WA |
| SYSTEMS IS PROHIBITED. |                                      |      |                        |       |         | -        | MATERIAL: 160 | 7A                      | FINISH: <b>304 #4</b>                                                                                     |               |