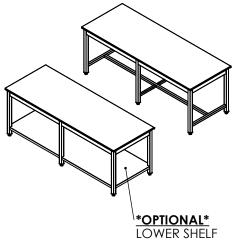

## **COUNTERTOP WITH FRAME**

- 96"L X 30"W X 1"T
- S/S 2" X 2" SQ TUBING LEGS
- S/S 1.5" X 1.5" SQ TUBING STRECHERS
- S/S 4" WELD ON RAILS ON ALL FOUR SIDES
- 4 ADJUSTABLE BULLET FEET
- ALSO AVAILABLE IN 24" & 30" DEPTHS
- \*OPTIONAL\* S/S FIXED/REMOVABLE LOWER SHELF
- <u>\*OPTIONAL\*</u> 4" LOCKING
   CASTERS INSTEAD OF BULLET FEET