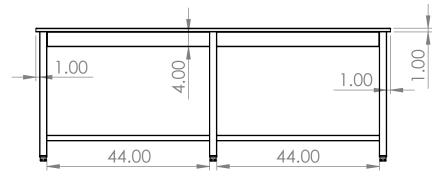

## **COUNTERTOP WITH FRAME**

- 96"L X 30"W X 1"T
- S/S 2" X 2" SQ TUBING LEGS
- S/S 1.5" X 1.5" SQ TUBING STRECHERS
- S/S 4" WELD ON RAILS ON ALL FOUR SIDES
- 4 ADJUSTABLE BULLET FEET
- ALSO AVAILABLE IN 24" & 30" DEPTHS
- \*OPTIONAL\* S/S FIXED/REMOVABLE LOWER SHELF
- <u>\*OPTIONAL\*</u> 4" LOCKING
   CASTERS INSTEAD OF BULLET FEET