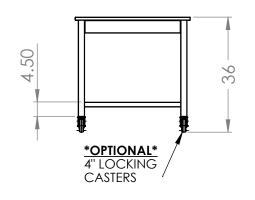

## **COUNTERTOP WITH FRAME**

- 96"L X 30"W X 1"T
- S/S 2" X 2" SQ TUBING LEGS
- S/S 1.5" X 1.5" SQ TUBING STRECHERS
- S/S 4" WELD ON RAILS ON ALL FOUR SIDES
- 4 ADJUSTABLE BULLET FEET
- ALSO AVAILABLE IN 24" & 30" DEPTHS
- \*OPTIONAL\* S/S FIXED/REMOVABLE LOWER SHELF
- <u>\*OPTIONAL\*</u> 4" LOCKING
   CASTERS INSTEAD OF BULLET FEET