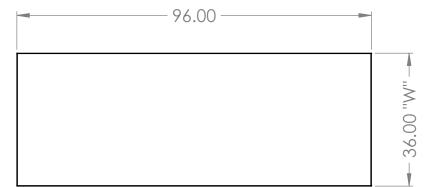

## **COUNTERTOP WITH FRAME**

- 96"L X 30"W X 1"T
- S/S 2" X 2" SQ TUBING LEGS
- S/S 1.5" X 1.5" SQ TUBING STRECHERS
- S/S 4" WELD ON RAILS ON ALL FOUR SIDES
- 4 ADJUSTABLE BULLET FEET
- ALSO AVAILABLE IN 24" & 30" DEPTHS
- \*OPTIONAL\* S/S FIXED/REMOVABLE LOWER SHELF
- <u>\*OPTIONAL\*</u> 4" LOCKING
   CASTERS INSTEAD OF BULLET FEET