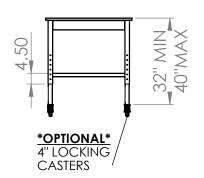

## **COUNTERTOP WITH FRAME**

96"L X 36"W X 1"T

SYSTEMS IS PROHIBITED.

- S/S 2" X 2" SQ TUBING **ADJUSTABLE LEGS**
- S/S 1.5" X 1.5" SQ TUBING **STRECHERS**
- S/S 4" WELD ON RAILS ON ALL **FOUR SIDES**
- 4 ADJUSTABLE LEVELER FEET
- ALSO AVAILABLE IN 24" & 30" **DEPTHS**
- \*OPTIONAL\* S/S -FIXED/REMOVABLE LOWER SHELF
- \*OPTIONAL\* 4" LOCKING CASTERS INSTEAD OF LEVELER **FEET**