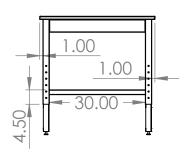

## **COUNTERTOP WITH FRAME**

96"L X 36"W X 1"T

SYSTEMS IS PROHIBITED.

- S/S 2" X 2" SQ TUBING **ADJUSTABLE LEGS**
- S/S 1.5" X 1.5" SQ TUBING **STRECHERS**
- S/S 4" WELD ON RAILS ON ALL **FOUR SIDES**
- 4 ADJUSTABLE LEVELER FEET
- ALSO AVAILABLE IN 24" & 30" **DEPTHS**
- \*OPTIONAL\* S/S -FIXED/REMOVABLE LOWER SHELF
- \*OPTIONAL\* 4" LOCKING CASTERS INSTEAD OF LEVELER **FEET**