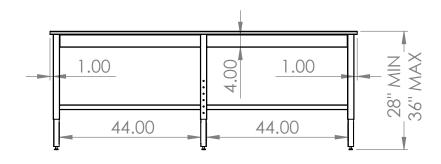

## **COUNTERTOP WITH FRAME**

96"L X 36"W X 1"T

SYSTEMS IS PROHIBITED.

- S/S 2" X 2" SQ TUBING **ADJUSTABLE LEGS**
- S/S 1.5" X 1.5" SQ TUBING **STRECHERS**
- S/S 4" WELD ON RAILS ON ALL **FOUR SIDES**
- 4 ADJUSTABLE LEVELER FEET
- ALSO AVAILABLE IN 24" & 30" **DEPTHS**
- \*OPTIONAL\* S/S -FIXED/REMOVABLE LOWER SHELF
- \*OPTIONAL\* 4" LOCKING CASTERS INSTEAD OF LEVELER **FEET**