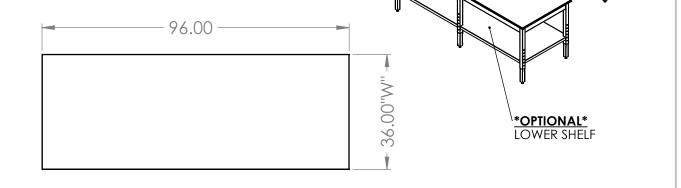

## **COUNTERTOP WITH FRAME**

96"L X 36"W X 1"T

SYSTEMS IS PROHIBITED.

- S/S 2" X 2" SQ TUBING **ADJUSTABLE LEGS**
- S/S 1.5" X 1.5" SQ TUBING **STRECHERS**
- S/S 4" WELD ON RAILS ON ALL **FOUR SIDES**
- 4 ADJUSTABLE LEVELER FEET
- ALSO AVAILABLE IN 24" & 30" **DEPTHS**
- \*OPTIONAL\* S/S -FIXED/REMOVABLE LOWER SHELF
- \*OPTIONAL\* 4" LOCKING CASTERS INSTEAD OF LEVELER **FEET**