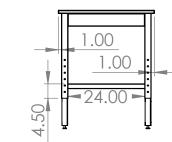

## **COUNTERTOP WITH FRAME**

- 96"L X 30"W X 1"T
- S/S 2" X 2" SQ TUBING
  ADJUSTABLE LEGS
- S/S 1.5" X 1.5" SQ TUBING STRECHERS
- S/S 4" WELD ON RAILS ON ALL FOUR SIDES
- 4 ADJUSTABLE LEVELER FEET
- ALSO AVAILABLE IN 24" & 36" DEPTHS
- <u>\*OPTIONAL\*</u> S/S -FIXED/REMOVABLE LOWER SHELF
- <u>\*OPTIONAL\*</u> 4" LOCKING
  CASTERS INSTEAD OF LEVELER
  FEET