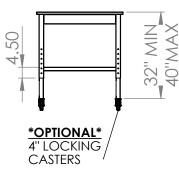

## **COUNTERTOP WITH FRAME**

- 96"L X 30"W X 1"T
- S/S 2" X 2" SQ TUBING
  ADJUSTABLE LEGS
- S/S 1.5" X 1.5" SQ TUBING STRECHERS
- S/S 4" WELD ON RAILS ON ALL FOUR SIDES
- 4 ADJUSTABLE LEVELER FEET
- ALSO AVAILABLE IN 24" & 36" DEPTHS
- <u>\*OPTIONAL\*</u> S/S -FIXED/REMOVABLE LOWER SHELF
- <u>\*OPTIONAL\*</u> 4" LOCKING
  CASTERS INSTEAD OF LEVELER
  FEET