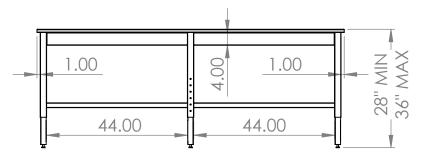

## **COUNTERTOP WITH FRAME**

- 96"L X 30"W X 1"T
- S/S 2" X 2" SQ TUBING
  ADJUSTABLE LEGS
- S/S 1.5" X 1.5" SQ TUBING STRECHERS
- S/S 4" WELD ON RAILS ON ALL FOUR SIDES
- 4 ADJUSTABLE LEVELER FEET
- ALSO AVAILABLE IN 24" & 36" DEPTHS
- <u>\*OPTIONAL\*</u> S/S -FIXED/REMOVABLE LOWER SHELF
- <u>\*OPTIONAL\*</u> 4" LOCKING
  CASTERS INSTEAD OF LEVELER
  FEET

## PRODUCT DIMENSIONS

96.00