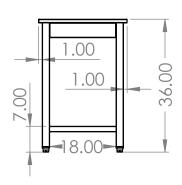

## **COUNTERTOP WITH FRAME**

96"L X 24"W X 1"T

SYSTEMS IS PROHIBITED.

- S/S 2" X 2" SQ TUBING LEGS
- S/S 1.5" X 1.5" SQ TUBING STRECHERS
- S/S 4" WELD ON RAILS ON ALL FOUR SIDES
- 4 ADJUSTABLE BULLET FEET
- ALSO AVAILABLE IN 30 & 36" DEPTHS
- \*OPTIONAL\* S/S FIXED/REMOVABLE LOWER SHELF
- <u>\*OPTIONAL\*</u> 4" LOCKING
   CASTERS INSTEAD OF BULLET FEET