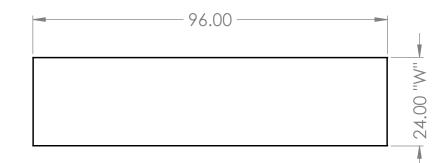

## **COUNTERTOP WITH FRAME**

STAINLESS STEEL FLAT COUNTERTOP WITH STAINLESS STEEL FRAME

## **COUNTERTOP WITH FRAME**

96"L X 24"W X 1"T

SYSTEMS IS PROHIBITED.

- S/S 2" X 2" SQ TUBING LEGS
- S/S 1.5" X 1.5" SQ TUBING STRECHERS
- S/S 4" WELD ON RAILS ON ALL FOUR SIDES
- 4 ADJUSTABLE BULLET FEET
- ALSO AVAILABLE IN 30 & 36" DEPTHS
- \*OPTIONAL\* S/S FIXED/REMOVABLE LOWER SHELF
- <u>\*OPTIONAL\*</u> 4" LOCKING
   CASTERS INSTEAD OF BULLET FEET