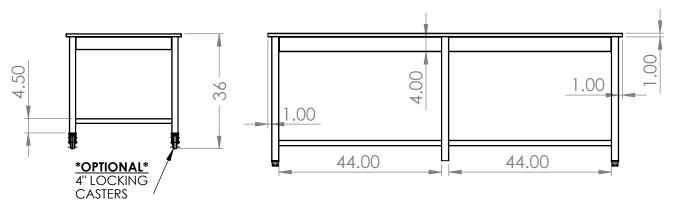

## **COUNTERTOP WITH FRAME**

96"L X 24"W X 1"T

SYSTEMS IS PROHIBITED.

- S/S 2" X 2" SQ TUBING LEGS
- S/S 1.5" X 1.5" SQ TUBING STRECHERS
- S/S 4" WELD ON RAILS ON ALL FOUR SIDES
- 4 ADJUSTABLE BULLET FEET
- ALSO AVAILABLE IN 30 & 36" DEPTHS
- \*OPTIONAL\* S/S FIXED/REMOVABLE LOWER SHELF
- <u>\*OPTIONAL\*</u> 4" LOCKING
   CASTERS INSTEAD OF BULLET FEET