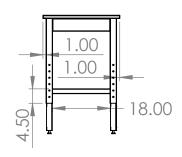

## **COUNTERTOP WITH FRAME**

96"L X 24"W X 1"T

SYSTEMS IS PROHIBITED.

- S/S 2" X 2" SQ TUBING **ADJUSTABLE LEGS**
- S/S 1.5" X 1.5" SQ TUBING **STRECHERS**
- S/S 4" WELD ON RAILS ON ALL **FOUR SIDES**
- 4 ADJUSTABLE LEVELER FEET
- ALSO AVAILABLE IN 30" & 36" **DEPTHS**
- \*OPTIONAL\* S/S -FIXED/REMOVABLE LOWER SHELF
- \*OPTIONAL\* 4" LOCKING CASTERS INSTEAD OF LEVELER **FEET**