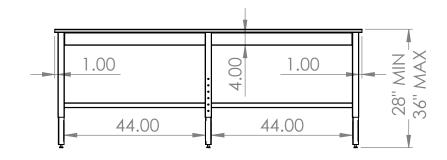

## **COUNTERTOP WITH FRAME**

96"L X 24"W X 1"T

SYSTEMS IS PROHIBITED.

- S/S 2" X 2" SQ TUBING **ADJUSTABLE LEGS**
- S/S 1.5" X 1.5" SQ TUBING **STRECHERS**
- S/S 4" WELD ON RAILS ON ALL **FOUR SIDES**
- 4 ADJUSTABLE LEVELER FEET
- ALSO AVAILABLE IN 30" & 36" **DEPTHS**
- \*OPTIONAL\* S/S -FIXED/REMOVABLE LOWER SHELF
- \*OPTIONAL\* 4" LOCKING CASTERS INSTEAD OF LEVELER **FEET**