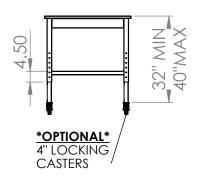

## **COUNTERTOP WITH FRAME**

96"L X 24"W X 1"T

SYSTEMS IS PROHIBITED.

- S/S 2" X 2" SQ TUBING **ADJUSTABLE LEGS**
- S/S 1.5" X 1.5" SQ TUBING **STRECHERS**
- S/S 4" WELD ON RAILS ON ALL **FOUR SIDES**
- 4 ADJUSTABLE LEVELER FEET
- ALSO AVAILABLE IN 30" & 36" **DEPTHS**
- \*OPTIONAL\* S/S -FIXED/REMOVABLE LOWER SHELF
- \*OPTIONAL\* 4" LOCKING CASTERS INSTEAD OF LEVELER **FEET**