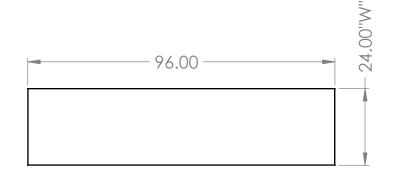

## **COUNTERTOP WITH FRAME**

96"L X 24"W X 1"T

SYSTEMS IS PROHIBITED.

- S/S 2" X 2" SQ TUBING **ADJUSTABLE LEGS**
- S/S 1.5" X 1.5" SQ TUBING **STRECHERS**
- S/S 4" WELD ON RAILS ON ALL **FOUR SIDES**
- 4 ADJUSTABLE LEVELER FEET
- ALSO AVAILABLE IN 30" & 36" **DEPTHS**
- \*OPTIONAL\* S/S -FIXED/REMOVABLE LOWER SHELF
- \*OPTIONAL\* 4" LOCKING CASTERS INSTEAD OF LEVELER **FEET**