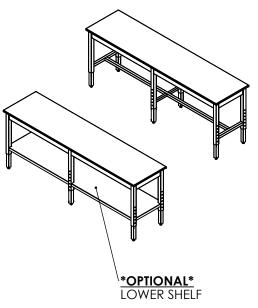

## **COUNTERTOP WITH FRAME**

96"L X 24"W X 1"T

SYSTEMS IS PROHIBITED.

- S/S 2" X 2" SQ TUBING **ADJUSTABLE LEGS**
- S/S 1.5" X 1.5" SQ TUBING **STRECHERS**
- S/S 4" WELD ON RAILS ON ALL **FOUR SIDES**
- 4 ADJUSTABLE LEVELER FEET
- ALSO AVAILABLE IN 30" & 36" **DEPTHS**
- \*OPTIONAL\* S/S -FIXED/REMOVABLE LOWER SHELF
- \*OPTIONAL\* 4" LOCKING CASTERS INSTEAD OF LEVELER **FEET**