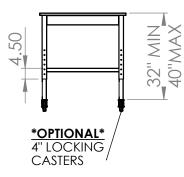

## **COUNTERTOP WITH FRAME**

- 84"L X 36"W X 1"T
- S/S 2" X 2" SQ TUBING
  ADJUSTABLE LEGS
- S/S 1.5" X 1.5" SQ TUBING STRECHERS
- S/S 4" WELD ON RAILS ON ALL FOUR SIDES
- 4 ADJUSTABLE LEVELER FEET
- ALSO AVAILABLE IN 24" & 30" DEPTHS
- <u>\*OPTIONAL\*</u> S/S -FIXED/REMOVABLE LOWER SHELF
- <u>\*OPTIONAL\*</u> 4" LOCKING CASTERS INSTEAD OF LEVELER FEET

## **PRODUCT DIMENSIONS**

84.00