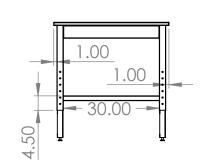

## **COUNTERTOP WITH FRAME**

- 84"L X 36"W X 1"T
- S/S 2" X 2" SQ TUBING
  ADJUSTABLE LEGS
- S/S 1.5" X 1.5" SQ TUBING STRECHERS
- S/S 4" WELD ON RAILS ON ALL FOUR SIDES
- 4 ADJUSTABLE LEVELER FEET
- ALSO AVAILABLE IN 24" & 30" DEPTHS
- <u>\*OPTIONAL\*</u> S/S -FIXED/REMOVABLE LOWER SHELF
- <u>\*OPTIONAL\*</u> 4" LOCKING CASTERS INSTEAD OF LEVELER FEET

## **PRODUCT DIMENSIONS**

84.00