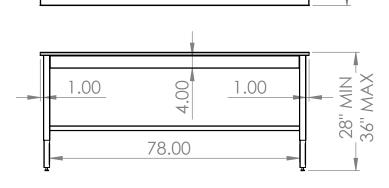

## **COUNTERTOP WITH FRAME**

- 84"L X 36"W X 1"T
- S/S 2" X 2" SQ TUBING
  ADJUSTABLE LEGS
- S/S 1.5" X 1.5" SQ TUBING STRECHERS
- S/S 4" WELD ON RAILS ON ALL FOUR SIDES
- 4 ADJUSTABLE LEVELER FEET
- ALSO AVAILABLE IN 24" & 30" DEPTHS
- <u>\*OPTIONAL\*</u> S/S -FIXED/REMOVABLE LOWER SHELF
- <u>\*OPTIONAL\*</u> 4" LOCKING CASTERS INSTEAD OF LEVELER FEET

## **PRODUCT DIMENSIONS**

84.00