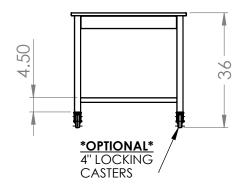

## **COUNTERTOP WITH FRAME**

84"L X 30"W X 1"T

SYSTEMS IS PROHIBITED.

- S/S 2" X 2" SQ TUBING LEGS
- S/S 1.5" X 1.5" SQ TUBING **STRECHERS**
- S/S 4" WELD ON RAILS ON ALL **FOUR SIDES**
- 4 ADJUSTABLE BULLET FEET
- ALSO AVAILABLE IN 24 & 36" **DFPTHS**
- \*OPTIONAL\* S/S -FIXED/REMOVABLE LOWER SHELF
- \*OPTIONAL\* 4" LOCKING CASTERS INSTEAD OF BULLET FEET