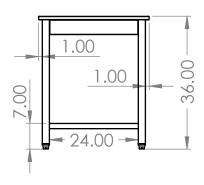

## **COUNTERTOP WITH FRAME**

84"L X 30"W X 1"T

SYSTEMS IS PROHIBITED.

- S/S 2" X 2" SQ TUBING LEGS
- S/S 1.5" X 1.5" SQ TUBING **STRECHERS**
- S/S 4" WELD ON RAILS ON ALL **FOUR SIDES**
- 4 ADJUSTABLE BULLET FEET
- ALSO AVAILABLE IN 24 & 36" **DFPTHS**
- \*OPTIONAL\* S/S -FIXED/REMOVABLE LOWER SHELF
- \*OPTIONAL\* 4" LOCKING CASTERS INSTEAD OF BULLET FEET