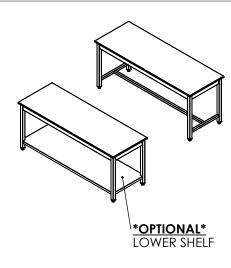

## **COUNTERTOP WITH FRAME**

84"L X 30"W X 1"T

SYSTEMS IS PROHIBITED.

- S/S 2" X 2" SQ TUBING LEGS
- S/S 1.5" X 1.5" SQ TUBING **STRECHERS**
- S/S 4" WELD ON RAILS ON ALL **FOUR SIDES**
- 4 ADJUSTABLE BULLET FEET
- ALSO AVAILABLE IN 24 & 36" **DFPTHS**
- \*OPTIONAL\* S/S -FIXED/REMOVABLE LOWER SHELF
- \*OPTIONAL\* 4" LOCKING CASTERS INSTEAD OF BULLET FEET