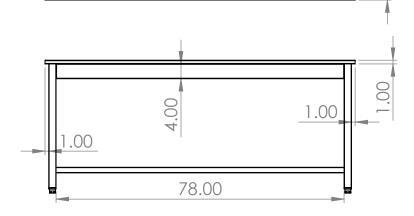

## **COUNTERTOP WITH FRAME**

84"L X 30"W X 1"T

SYSTEMS IS PROHIBITED.

- S/S 2" X 2" SQ TUBING LEGS
- S/S 1.5" X 1.5" SQ TUBING **STRECHERS**
- S/S 4" WELD ON RAILS ON ALL **FOUR SIDES**
- 4 ADJUSTABLE BULLET FEET
- ALSO AVAILABLE IN 24 & 36" **DFPTHS**
- \*OPTIONAL\* S/S -FIXED/REMOVABLE LOWER SHELF
- \*OPTIONAL\* 4" LOCKING CASTERS INSTEAD OF BULLET FEET