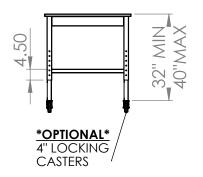

## **COUNTERTOP WITH FRAME**

84"L X 30"W X 1"T

AS A WHOLE WITHOUT THE WRITTEN

PERMISSION OF INTER DYNE

SYSTEMS IS PROHIBITED.

- S/S 2" X 2" SQ TUBING ADJUSTABLE LEGS
- S/S 1.5" X 1.5" SQ TUBING STRECHERS
- S/S 4" WELD ON RAILS ON ALL FOUR SIDES
- 4 ADJUSTABLE LEVELER FEET
- ALSO AVAILABLE IN 24" & 36" DEPTHS
- \*OPTIONAL\* S/S FIXED/REMOVABLE LOWER SHELF
- \*OPTIONAL\* 4" LOCKING
   CASTERS INSTEAD OF LEVELER
   FEET