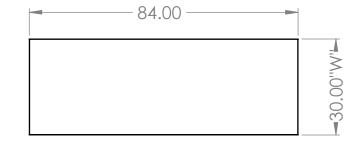

## **COUNTERTOP WITH FRAME**

84"L X 30"W X 1"T

AS A WHOLE WITHOUT THE WRITTEN

PERMISSION OF INTER DYNE

SYSTEMS IS PROHIBITED.

- S/S 2" X 2" SQ TUBING ADJUSTABLE LEGS
- S/S 1.5" X 1.5" SQ TUBING STRECHERS
- S/S 4" WELD ON RAILS ON ALL FOUR SIDES
- 4 ADJUSTABLE LEVELER FEET
- ALSO AVAILABLE IN 24" & 36" DEPTHS
- \*OPTIONAL\* S/S FIXED/REMOVABLE LOWER SHELF
- \*OPTIONAL\* 4" LOCKING
   CASTERS INSTEAD OF LEVELER
   FEET