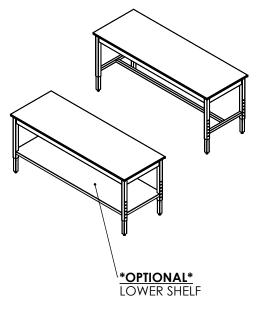

## **COUNTERTOP WITH FRAME**

84"L X 30"W X 1"T

AS A WHOLE WITHOUT THE WRITTEN

PERMISSION OF INTER DYNE

SYSTEMS IS PROHIBITED.

- S/S 2" X 2" SQ TUBING ADJUSTABLE LEGS
- S/S 1.5" X 1.5" SQ TUBING STRECHERS
- S/S 4" WELD ON RAILS ON ALL FOUR SIDES
- 4 ADJUSTABLE LEVELER FEET
- ALSO AVAILABLE IN 24" & 36" DEPTHS
- \*OPTIONAL\* S/S FIXED/REMOVABLE LOWER SHELF
- \*OPTIONAL\* 4" LOCKING
   CASTERS INSTEAD OF LEVELER
   FEET