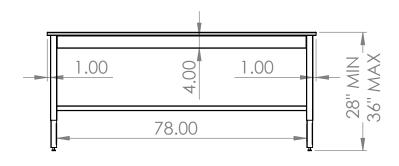

## **COUNTERTOP WITH FRAME**

84"L X 30"W X 1"T

AS A WHOLE WITHOUT THE WRITTEN

PERMISSION OF INTER DYNE

SYSTEMS IS PROHIBITED.

- S/S 2" X 2" SQ TUBING ADJUSTABLE LEGS
- S/S 1.5" X 1.5" SQ TUBING STRECHERS
- S/S 4" WELD ON RAILS ON ALL FOUR SIDES
- 4 ADJUSTABLE LEVELER FEET
- ALSO AVAILABLE IN 24" & 36" DEPTHS
- \*OPTIONAL\* S/S FIXED/REMOVABLE LOWER SHELF
- \*OPTIONAL\* 4" LOCKING
   CASTERS INSTEAD OF LEVELER
   FEET