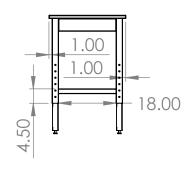

## **COUNTERTOP WITH FRAME**

• 84"L X 24"W X 1"T

AS A WHOLE WITHOUT THE WRITTEN

PERMISSION OF INTER DYNE

SYSTEMS IS PROHIBITED.

- S/S 2" X 2" SQ TUBING ADJUSTABLE LEGS
- S/S 1.5" X 1.5" SQ TUBING STRECHERS
- S/S 4" WELD ON RAILS ON ALL FOUR SIDES
- 4 ADJUSTABLE LEVELER FEET
- ALSO AVAILABLE IN 30" & 36" DEPTHS
- \*OPTIONAL\* S/S FIXED/REMOVABLE LOWER SHELF
- \*OPTIONAL\* 4" LOCKING CASTERS INSTEAD OF LEVELER FEET