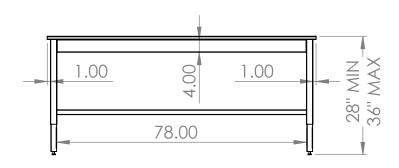

## **COUNTERTOP WITH FRAME**

• 84"L X 24"W X 1"T

AS A WHOLE WITHOUT THE WRITTEN

PERMISSION OF INTER DYNE

SYSTEMS IS PROHIBITED.

- S/S 2" X 2" SQ TUBING ADJUSTABLE LEGS
- S/S 1.5" X 1.5" SQ TUBING STRECHERS
- S/S 4" WELD ON RAILS ON ALL FOUR SIDES
- 4 ADJUSTABLE LEVELER FEET
- ALSO AVAILABLE IN 30" & 36" DEPTHS
- \*OPTIONAL\* S/S FIXED/REMOVABLE LOWER SHELF
- \*OPTIONAL\* 4" LOCKING CASTERS INSTEAD OF LEVELER FEET