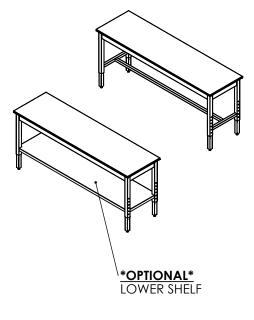

## **COUNTERTOP WITH FRAME**

• 84"L X 24"W X 1"T

AS A WHOLE WITHOUT THE WRITTEN

PERMISSION OF INTER DYNE

SYSTEMS IS PROHIBITED.

- S/S 2" X 2" SQ TUBING ADJUSTABLE LEGS
- S/S 1.5" X 1.5" SQ TUBING STRECHERS
- S/S 4" WELD ON RAILS ON ALL FOUR SIDES
- 4 ADJUSTABLE LEVELER FEET
- ALSO AVAILABLE IN 30" & 36" DEPTHS
- \*OPTIONAL\* S/S FIXED/REMOVABLE LOWER SHELF
- \*OPTIONAL\* 4" LOCKING CASTERS INSTEAD OF LEVELER FEET