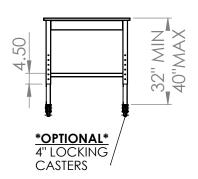

## **COUNTERTOP WITH FRAME**

• 84"L X 24"W X 1"T

AS A WHOLE WITHOUT THE WRITTEN

PERMISSION OF INTER DYNE

SYSTEMS IS PROHIBITED.

- S/S 2" X 2" SQ TUBING ADJUSTABLE LEGS
- S/S 1.5" X 1.5" SQ TUBING STRECHERS
- S/S 4" WELD ON RAILS ON ALL FOUR SIDES
- 4 ADJUSTABLE LEVELER FEET
- ALSO AVAILABLE IN 30" & 36" DEPTHS
- \*OPTIONAL\* S/S FIXED/REMOVABLE LOWER SHELF
- \*OPTIONAL\* 4" LOCKING CASTERS INSTEAD OF LEVELER FEET