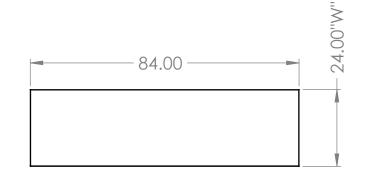

## **COUNTERTOP WITH FRAME**

• 84"L X 24"W X 1"T

AS A WHOLE WITHOUT THE WRITTEN

PERMISSION OF INTER DYNE

SYSTEMS IS PROHIBITED.

- S/S 2" X 2" SQ TUBING ADJUSTABLE LEGS
- S/S 1.5" X 1.5" SQ TUBING STRECHERS
- S/S 4" WELD ON RAILS ON ALL FOUR SIDES
- 4 ADJUSTABLE LEVELER FEET
- ALSO AVAILABLE IN 30" & 36" DEPTHS
- \*OPTIONAL\* S/S FIXED/REMOVABLE LOWER SHELF
- \*OPTIONAL\* 4" LOCKING CASTERS INSTEAD OF LEVELER FEET