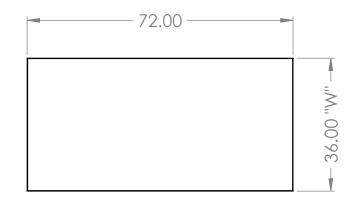

## **COUNTERTOP WITH FRAME**

- 72"L X 30"W X 1"T
- S/S 2" X 2" SQ TUBING LEGS
- S/S 1.5" X 1.5" SQ TUBING STRECHERS
- S/S 4" WELD ON RAILS ON ALL FOUR SIDES
- 4 ADJUSTABLE BULLET FEET
- ALSO AVAILABLE IN 24" & 30" DEPTHS
- \*OPTIONAL\* S/S FIXED/REMOVABLE LOWER SHELF
- \*OPTIONAL\* 4" LOCKING
   CASTERS INSTEAD OF BULLET FEET