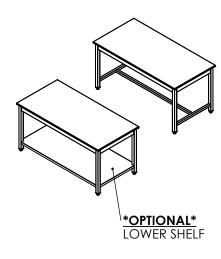

## **COUNTERTOP WITH FRAME**

- 72"L X 30"W X 1"T
- S/S 2" X 2" SQ TUBING LEGS
- S/S 1.5" X 1.5" SQ TUBING STRECHERS
- S/S 4" WELD ON RAILS ON ALL FOUR SIDES
- 4 ADJUSTABLE BULLET FEET
- ALSO AVAILABLE IN 24" & 30" DEPTHS
- \*OPTIONAL\* S/S FIXED/REMOVABLE LOWER SHELF
- \*OPTIONAL\* 4" LOCKING
   CASTERS INSTEAD OF BULLET FEET