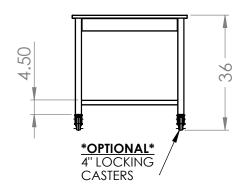

## **COUNTERTOP WITH FRAME**

- 72"L X 30"W X 1"T
- S/S 2" X 2" SQ TUBING LEGS
- S/S 1.5" X 1.5" SQ TUBING STRECHERS
- S/S 4" WELD ON RAILS ON ALL FOUR SIDES
- 4 ADJUSTABLE BULLET FEET
- ALSO AVAILABLE IN 24" & 30" DEPTHS
- \*OPTIONAL\* S/S FIXED/REMOVABLE LOWER SHELF
- \*OPTIONAL\* 4" LOCKING
   CASTERS INSTEAD OF BULLET FEET