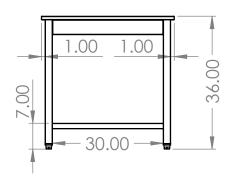

## **COUNTERTOP WITH FRAME**

- 72"L X 30"W X 1"T
- S/S 2" X 2" SQ TUBING LEGS
- S/S 1.5" X 1.5" SQ TUBING STRECHERS
- S/S 4" WELD ON RAILS ON ALL FOUR SIDES
- 4 ADJUSTABLE BULLET FEET
- ALSO AVAILABLE IN 24" & 30" DEPTHS
- \*OPTIONAL\* S/S FIXED/REMOVABLE LOWER SHELF
- \*OPTIONAL\* 4" LOCKING
   CASTERS INSTEAD OF BULLET FEET