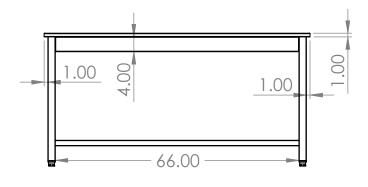

## **COUNTERTOP WITH FRAME**

- 72"L X 30"W X 1"T
- S/S 2" X 2" SQ TUBING LEGS
- S/S 1.5" X 1.5" SQ TUBING STRECHERS
- S/S 4" WELD ON RAILS ON ALL FOUR SIDES
- 4 ADJUSTABLE BULLET FEET
- ALSO AVAILABLE IN 24" & 30" DEPTHS
- \*OPTIONAL\* S/S FIXED/REMOVABLE LOWER SHELF
- \*OPTIONAL\* 4" LOCKING
   CASTERS INSTEAD OF BULLET FEET