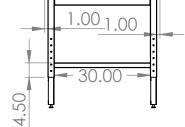

## **COUNTERTOP WITH FRAME**

- 72"L X 36"W X 1"T
- S/S 2" X 2" SQ TUBING ADJUSTABLE LEGS
- S/S 1.5" X 1.5" SQ TUBING
  STRECHERS
- S/S 4" WELD ON RAILS ON ALL FOUR SIDES
- 4 ADJUSTABLE LEVELER FEET
- ALSO AVAILABLE IN 24" & 30" DEPTHS
- <u>\*OPTIONAL\*</u> S/S -FIXED/REMOVABLE LOWER SHELF
- <u>\*OPTIONAL\*</u> 4" LOCKING CASTERS INSTEAD OF LEVELER FEET

## **PRODUCT DIMENSIONS**

72.00