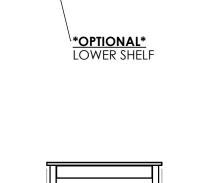

## **COUNTERTOP WITH FRAME**

- 72"L X 36"W X 1"T
- S/S 2" X 2" SQ TUBING ADJUSTABLE LEGS
- S/S 1.5" X 1.5" SQ TUBING
  STRECHERS
- S/S 4" WELD ON RAILS ON ALL FOUR SIDES
- 4 ADJUSTABLE LEVELER FEET
- ALSO AVAILABLE IN 24" & 30" DEPTHS
- <u>\*OPTIONAL\*</u> S/S -FIXED/REMOVABLE LOWER SHELF
- <u>\*OPTIONAL\*</u> 4" LOCKING CASTERS INSTEAD OF LEVELER FEET