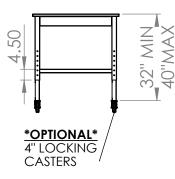

## **COUNTERTOP WITH FRAME**

- 72"L X 36"W X 1"T
- S/S 2" X 2" SQ TUBING ADJUSTABLE LEGS
- S/S 1.5" X 1.5" SQ TUBING
  STRECHERS
- S/S 4" WELD ON RAILS ON ALL FOUR SIDES
- 4 ADJUSTABLE LEVELER FEET
- ALSO AVAILABLE IN 24" & 30" DEPTHS
- <u>\*OPTIONAL\*</u> S/S -FIXED/REMOVABLE LOWER SHELF
- <u>\*OPTIONAL\*</u> 4" LOCKING CASTERS INSTEAD OF LEVELER FEET

## **PRODUCT DIMENSIONS**

72.00