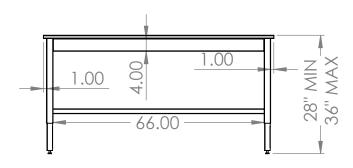

## **COUNTERTOP WITH FRAME**

- 72"L X 36"W X 1"T
- S/S 2" X 2" SQ TUBING ADJUSTABLE LEGS
- S/S 1.5" X 1.5" SQ TUBING
  STRECHERS
- S/S 4" WELD ON RAILS ON ALL FOUR SIDES
- 4 ADJUSTABLE LEVELER FEET
- ALSO AVAILABLE IN 24" & 30" DEPTHS
- <u>\*OPTIONAL\*</u> S/S -FIXED/REMOVABLE LOWER SHELF
- <u>\*OPTIONAL\*</u> 4" LOCKING CASTERS INSTEAD OF LEVELER FEET

## **PRODUCT DIMENSIONS**

72.00