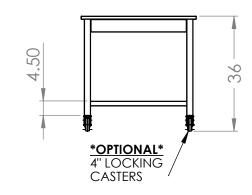

## **COUNTERTOP WITH FRAME**

- 72"L X 30"W X 1"T
- S/S 2" X 2" SQ TUBING LEGS
- S/S 1.5" X 1.5" SQ TUBING
  STRECHERS
- S/S 4" WELD ON RAILS ON ALL FOUR SIDES
- 4 ADJUSTABLE BULLET FEET
- ALSO AVAILABLE IN 24" & 36" DEPTHS
- <u>\*OPTIONAL\*</u> S/S -FIXED/REMOVABLE LOWER SHELF
- <u>\*OPTIONAL\*</u> 4" LOCKING CASTERS INSTEAD OF BULLET FEET