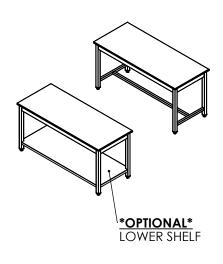

## **COUNTERTOP WITH FRAME**

- 72"L X 30"W X 1"T
- S/S 2" X 2" SQ TUBING LEGS
- S/S 1.5" X 1.5" SQ TUBING
  STRECHERS
- S/S 4" WELD ON RAILS ON ALL FOUR SIDES
- 4 ADJUSTABLE BULLET FEET
- ALSO AVAILABLE IN 24" & 36" DEPTHS
- <u>\*OPTIONAL\*</u> S/S -FIXED/REMOVABLE LOWER SHELF
- <u>\*OPTIONAL\*</u> 4" LOCKING CASTERS INSTEAD OF BULLET FEET