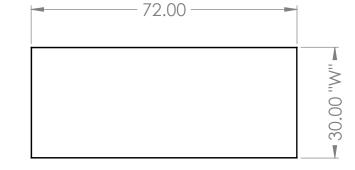

## **COUNTERTOP WITH FRAME**

- 72"L X 30"W X 1"T
- S/S 2" X 2" SQ TUBING LEGS
- S/S 1.5" X 1.5" SQ TUBING
  STRECHERS
- S/S 4" WELD ON RAILS ON ALL FOUR SIDES
- 4 ADJUSTABLE BULLET FEET
- ALSO AVAILABLE IN 24" & 36" DEPTHS
- <u>\*OPTIONAL\*</u> S/S -FIXED/REMOVABLE LOWER SHELF
- <u>\*OPTIONAL\*</u> 4" LOCKING CASTERS INSTEAD OF BULLET FEET