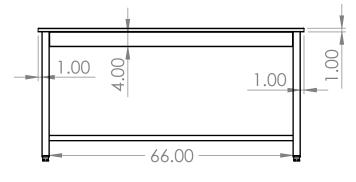

## **COUNTERTOP WITH FRAME**

- 72"L X 30"W X 1"T
- S/S 2" X 2" SQ TUBING LEGS
- S/S 1.5" X 1.5" SQ TUBING
  STRECHERS
- S/S 4" WELD ON RAILS ON ALL FOUR SIDES
- 4 ADJUSTABLE BULLET FEET
- ALSO AVAILABLE IN 24" & 36" DEPTHS
- <u>\*OPTIONAL\*</u> S/S -FIXED/REMOVABLE LOWER SHELF
- <u>\*OPTIONAL\*</u> 4" LOCKING CASTERS INSTEAD OF BULLET FEET