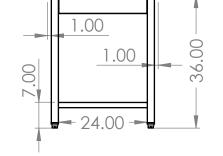

**PRODUCT DIMENSIONS** 

|                                                     | REV. | <b>REVISION DESCRIPTION</b> | DRAW | DATE | COMMENTS:      |                                                                                    |
|-----------------------------------------------------|------|-----------------------------|------|------|----------------|------------------------------------------------------------------------------------|
| DIMENSIONS ARE IN INCHES<br>TOLERANCES:             | А    | SUBMITTALS SENT             | ASR  | //   | HAT CHANNEL    |                                                                                    |
| ANGULAR ±2.50°<br>ONE-PLACE ±0.5<br>TWO-PLACE ±0.13 |      |                             |      |      | AND SOUND      |                                                                                    |
|                                                     |      |                             |      |      | DEADENER TO    | 676 E. Ellis Rd., Norton Shores, MI 49441<br>Phone: 231-799-8760 Fax: 231-799-9690 |
| PROPRIETARY AND CONFIDENTIAL                        |      |                             |      | <br> | BE APPLIED IN  |                                                                                    |
| THE INFORMATION CONTAINED IN                        |      |                             |      |      |                | PART NO.                                                                           |
| THIS DRAWING IS THE SOLE                            |      |                             |      |      | FINAL ASSEMBLY |                                                                                    |
| PROPERTY OF INTER DYNE SYSTEMS.                     |      |                             |      |      |                | 72 X 30 X 1 - CTOP - FRAME                                                         |
| ANY REPRODUCTION IN PART OR                         |      |                             |      |      |                |                                                                                    |
| AS A WHOLE WITHOUT THE WRITTEN                      |      |                             |      |      | QTY: N/A       |                                                                                    |
| PERMISSION OF INTER DYNE<br>SYSTEMS IS PROHIBITED.  |      |                             |      |      | $Q_{11}$ . N/A | MATERIAL: 16GA FINISH: 304 #4                                                      |