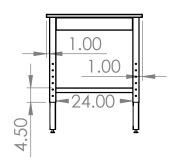

## **COUNTERTOP WITH FRAME**

72"L X 30"W X 1"T

AS A WHOLE WITHOUT THE WRITTEN

PERMISSION OF INTER DYNE

SYSTEMS IS PROHIBITED.

- S/S 2" X 2" SQ TUBING ADJUSTABLE LEGS
- S/S 1.5" X 1.5" SQ TUBING STRECHERS
- S/S 4" WELD ON RAILS ON ALL FOUR SIDES
- 4 ADJUSTABLE LEVELER FEET
- ALSO AVAILABLE IN 24" & 36" DEPTHS
- \*OPTIONAL\* S/S FIXED/REMOVABLE LOWER SHELF
- \*OPTIONAL\* 4" LOCKING CASTERS INSTEAD OF LEVELER FEET