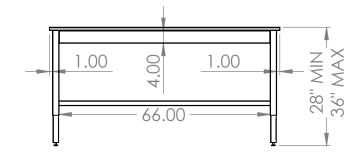

## **COUNTERTOP WITH FRAME**

72"L X 30"W X 1"T

AS A WHOLE WITHOUT THE WRITTEN

PERMISSION OF INTER DYNE

SYSTEMS IS PROHIBITED.

- S/S 2" X 2" SQ TUBING ADJUSTABLE LEGS
- S/S 1.5" X 1.5" SQ TUBING STRECHERS
- S/S 4" WELD ON RAILS ON ALL FOUR SIDES
- 4 ADJUSTABLE LEVELER FEET
- ALSO AVAILABLE IN 24" & 36" DEPTHS
- \*OPTIONAL\* S/S FIXED/REMOVABLE LOWER SHELF
- \*OPTIONAL\* 4" LOCKING CASTERS INSTEAD OF LEVELER FEET