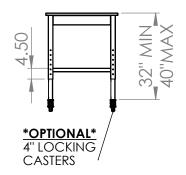

## **COUNTERTOP WITH FRAME**

72"L X 30"W X 1"T

AS A WHOLE WITHOUT THE WRITTEN

PERMISSION OF INTER DYNE

SYSTEMS IS PROHIBITED.

- S/S 2" X 2" SQ TUBING ADJUSTABLE LEGS
- S/S 1.5" X 1.5" SQ TUBING STRECHERS
- S/S 4" WELD ON RAILS ON ALL FOUR SIDES
- 4 ADJUSTABLE LEVELER FEET
- ALSO AVAILABLE IN 24" & 36" DEPTHS
- \*OPTIONAL\* S/S FIXED/REMOVABLE LOWER SHELF
- \*OPTIONAL\* 4" LOCKING CASTERS INSTEAD OF LEVELER FEET