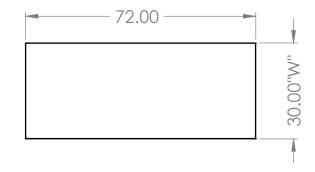

## **COUNTERTOP WITH FRAME**

72"L X 30"W X 1"T

AS A WHOLE WITHOUT THE WRITTEN

PERMISSION OF INTER DYNE

SYSTEMS IS PROHIBITED.

- S/S 2" X 2" SQ TUBING ADJUSTABLE LEGS
- S/S 1.5" X 1.5" SQ TUBING STRECHERS
- S/S 4" WELD ON RAILS ON ALL FOUR SIDES
- 4 ADJUSTABLE LEVELER FEET
- ALSO AVAILABLE IN 24" & 36" DEPTHS
- \*OPTIONAL\* S/S FIXED/REMOVABLE LOWER SHELF
- \*OPTIONAL\* 4" LOCKING CASTERS INSTEAD OF LEVELER FEET