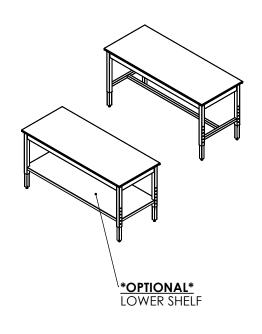

## **COUNTERTOP WITH FRAME**

72"L X 30"W X 1"T

AS A WHOLE WITHOUT THE WRITTEN

PERMISSION OF INTER DYNE

SYSTEMS IS PROHIBITED.

- S/S 2" X 2" SQ TUBING ADJUSTABLE LEGS
- S/S 1.5" X 1.5" SQ TUBING STRECHERS
- S/S 4" WELD ON RAILS ON ALL FOUR SIDES
- 4 ADJUSTABLE LEVELER FEET
- ALSO AVAILABLE IN 24" & 36" DEPTHS
- \*OPTIONAL\* S/S FIXED/REMOVABLE LOWER SHELF
- \*OPTIONAL\* 4" LOCKING CASTERS INSTEAD OF LEVELER FEET