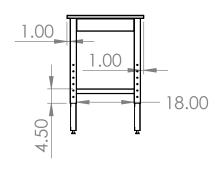

## **COUNTERTOP WITH FRAME**

72"L X 24"W X 1"T

SYSTEMS IS PROHIBITED.

- S/S 2" X 2" SQ TUBING **ADJUSTABLE LEGS**
- S/S 1.5" X 1.5" SQ TUBING **STRECHERS**
- S/S 4" WELD ON RAILS ON ALL **FOUR SIDES**
- 4 ADJUSTABLE LEVELER FEET
- ALSO AVAILABLE IN 30" & 36" **DEPTHS**
- \*OPTIONAL\* S/S -FIXED/REMOVABLE LOWER SHELF
- \*OPTIONAL\* 4" LOCKING CASTERS INSTEAD OF LEVELER **FEET**