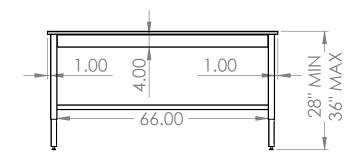

## **COUNTERTOP WITH FRAME**

72"L X 24"W X 1"T

SYSTEMS IS PROHIBITED.

- S/S 2" X 2" SQ TUBING **ADJUSTABLE LEGS**
- S/S 1.5" X 1.5" SQ TUBING **STRECHERS**
- S/S 4" WELD ON RAILS ON ALL **FOUR SIDES**
- 4 ADJUSTABLE LEVELER FEET
- ALSO AVAILABLE IN 30" & 36" **DEPTHS**
- \*OPTIONAL\* S/S -FIXED/REMOVABLE LOWER SHELF
- \*OPTIONAL\* 4" LOCKING CASTERS INSTEAD OF LEVELER **FEET**