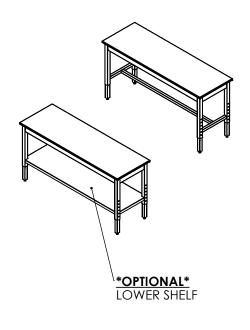

## **COUNTERTOP WITH FRAME**

72"L X 24"W X 1"T

SYSTEMS IS PROHIBITED.

- S/S 2" X 2" SQ TUBING **ADJUSTABLE LEGS**
- S/S 1.5" X 1.5" SQ TUBING **STRECHERS**
- S/S 4" WELD ON RAILS ON ALL **FOUR SIDES**
- 4 ADJUSTABLE LEVELER FEET
- ALSO AVAILABLE IN 30" & 36" **DEPTHS**
- \*OPTIONAL\* S/S -FIXED/REMOVABLE LOWER SHELF
- \*OPTIONAL\* 4" LOCKING CASTERS INSTEAD OF LEVELER **FEET**