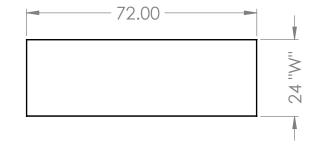

## **COUNTERTOP WITH FRAME**

72"L X 24"W X 1"T

SYSTEMS IS PROHIBITED.

- S/S 2" X 2" SQ TUBING **ADJUSTABLE LEGS**
- S/S 1.5" X 1.5" SQ TUBING **STRECHERS**
- S/S 4" WELD ON RAILS ON ALL **FOUR SIDES**
- 4 ADJUSTABLE LEVELER FEET
- ALSO AVAILABLE IN 30" & 36" **DEPTHS**
- \*OPTIONAL\* S/S -FIXED/REMOVABLE LOWER SHELF
- \*OPTIONAL\* 4" LOCKING CASTERS INSTEAD OF LEVELER **FEET**