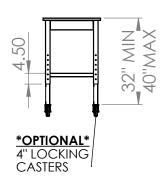

## **COUNTERTOP WITH FRAME**

72"L X 24"W X 1"T

SYSTEMS IS PROHIBITED.

- S/S 2" X 2" SQ TUBING **ADJUSTABLE LEGS**
- S/S 1.5" X 1.5" SQ TUBING **STRECHERS**
- S/S 4" WELD ON RAILS ON ALL **FOUR SIDES**
- 4 ADJUSTABLE LEVELER FEET
- ALSO AVAILABLE IN 30" & 36" **DEPTHS**
- \*OPTIONAL\* S/S -FIXED/REMOVABLE LOWER SHELF
- \*OPTIONAL\* 4" LOCKING CASTERS INSTEAD OF LEVELER **FEET**