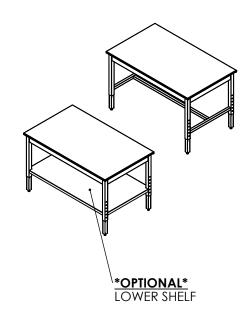

## **COUNTERTOP WITH FRAME**

60"L X 36"W X 1"T

AS A WHOLE WITHOUT THE WRITTEN

PERMISSION OF INTER DYNE

SYSTEMS IS PROHIBITED.

- S/S 2" X 2" SQ TUBING ADJUSTABLE LEGS
- S/S 1.5" X 1.5" SQ TUBING STRECHERS
- S/S 4" WELD ON RAILS ON ALL FOUR SIDES
- 4 ADJUSTABLE LEVELER FEET
- ALSO AVAILABLE IN 24" & 30" DEPTHS
- \*OPTIONAL\* S/S FIXED/REMOVABLE LOWER SHELF
- \*OPTIONAL\* 4" LOCKING
   CASTERS INSTEAD OF LEVELER
   FEET