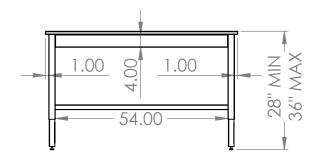

## **COUNTERTOP WITH FRAME**

60"L X 36"W X 1"T

AS A WHOLE WITHOUT THE WRITTEN

PERMISSION OF INTER DYNE

SYSTEMS IS PROHIBITED.

- S/S 2" X 2" SQ TUBING ADJUSTABLE LEGS
- S/S 1.5" X 1.5" SQ TUBING STRECHERS
- S/S 4" WELD ON RAILS ON ALL FOUR SIDES
- 4 ADJUSTABLE LEVELER FEET
- ALSO AVAILABLE IN 24" & 30" DEPTHS
- \*OPTIONAL\* S/S FIXED/REMOVABLE LOWER SHELF
- \*OPTIONAL\* 4" LOCKING
   CASTERS INSTEAD OF LEVELER
   FEET