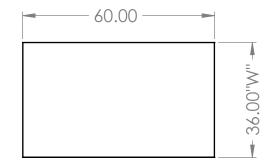

## **COUNTERTOP WITH FRAME**

60"L X 36"W X 1"T

AS A WHOLE WITHOUT THE WRITTEN

PERMISSION OF INTER DYNE

SYSTEMS IS PROHIBITED.

- S/S 2" X 2" SQ TUBING ADJUSTABLE LEGS
- S/S 1.5" X 1.5" SQ TUBING STRECHERS
- S/S 4" WELD ON RAILS ON ALL FOUR SIDES
- 4 ADJUSTABLE LEVELER FEET
- ALSO AVAILABLE IN 24" & 30" DEPTHS
- \*OPTIONAL\* S/S FIXED/REMOVABLE LOWER SHELF
- \*OPTIONAL\* 4" LOCKING
   CASTERS INSTEAD OF LEVELER
   FEET