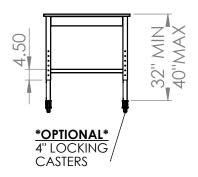

## **COUNTERTOP WITH FRAME**

60"L X 36"W X 1"T

AS A WHOLE WITHOUT THE WRITTEN

PERMISSION OF INTER DYNE

SYSTEMS IS PROHIBITED.

- S/S 2" X 2" SQ TUBING ADJUSTABLE LEGS
- S/S 1.5" X 1.5" SQ TUBING STRECHERS
- S/S 4" WELD ON RAILS ON ALL FOUR SIDES
- 4 ADJUSTABLE LEVELER FEET
- ALSO AVAILABLE IN 24" & 30" DEPTHS
- \*OPTIONAL\* S/S FIXED/REMOVABLE LOWER SHELF
- \*OPTIONAL\* 4" LOCKING
   CASTERS INSTEAD OF LEVELER
   FEET