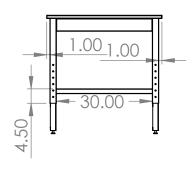

## **COUNTERTOP WITH FRAME**

60"L X 36"W X 1"T

AS A WHOLE WITHOUT THE WRITTEN

PERMISSION OF INTER DYNE

SYSTEMS IS PROHIBITED.

- S/S 2" X 2" SQ TUBING ADJUSTABLE LEGS
- S/S 1.5" X 1.5" SQ TUBING STRECHERS
- S/S 4" WELD ON RAILS ON ALL FOUR SIDES
- 4 ADJUSTABLE LEVELER FEET
- ALSO AVAILABLE IN 24" & 30" DEPTHS
- \*OPTIONAL\* S/S FIXED/REMOVABLE LOWER SHELF
- \*OPTIONAL\* 4" LOCKING
   CASTERS INSTEAD OF LEVELER
   FEET