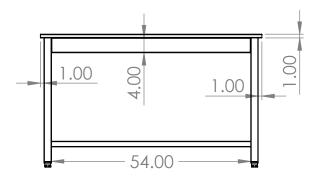

## **COUNTERTOP WITH FRAME**

- 60"L X 30"W X 1"T
- S/S 2" X 2" SQ TUBING LEGS
- S/S 1.5" X 1.5" SQ TUBING
  STRECHERS
- S/S 4" WELD ON RAILS ON ALL FOUR SIDES
- 4 ADJUSTABLE BULLET FEET
- ALSO AVAILABLE IN 24" & 36" DEPTHS
- <u>\*OPTIONAL\*</u> S/S -FIXED/REMOVABLE LOWER SHELF
- <u>\*OPTIONAL\*</u> 4" LOCKING CASTERS INSTEAD OF BULLET FEET