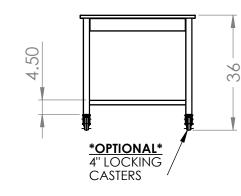

## **COUNTERTOP WITH FRAME**

- 60"L X 30"W X 1"T
- S/S 2" X 2" SQ TUBING LEGS
- S/S 1.5" X 1.5" SQ TUBING
  STRECHERS
- S/S 4" WELD ON RAILS ON ALL FOUR SIDES
- 4 ADJUSTABLE BULLET FEET
- ALSO AVAILABLE IN 24" & 36" DEPTHS
- <u>\*OPTIONAL\*</u> S/S -FIXED/REMOVABLE LOWER SHELF
- <u>\*OPTIONAL\*</u> 4" LOCKING CASTERS INSTEAD OF BULLET FEET