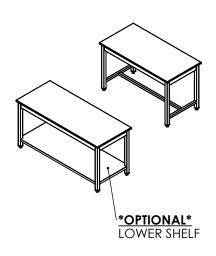

## **COUNTERTOP WITH FRAME**

- 60"L X 30"W X 1"T
- S/S 2" X 2" SQ TUBING LEGS
- S/S 1.5" X 1.5" SQ TUBING
  STRECHERS
- S/S 4" WELD ON RAILS ON ALL FOUR SIDES
- 4 ADJUSTABLE BULLET FEET
- ALSO AVAILABLE IN 24" & 36" DEPTHS
- <u>\*OPTIONAL\*</u> S/S -FIXED/REMOVABLE LOWER SHELF
- <u>\*OPTIONAL\*</u> 4" LOCKING CASTERS INSTEAD OF BULLET FEET