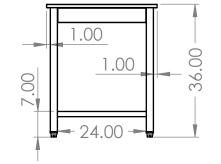

## **COUNTERTOP WITH FRAME**

- 60"L X 30"W X 1"T
- S/S 2" X 2" SQ TUBING LEGS
- S/S 1.5" X 1.5" SQ TUBING
  STRECHERS
- S/S 4" WELD ON RAILS ON ALL FOUR SIDES
- 4 ADJUSTABLE BULLET FEET
- ALSO AVAILABLE IN 24" & 36" DEPTHS
- <u>\*OPTIONAL\*</u> S/S -FIXED/REMOVABLE LOWER SHELF
- <u>\*OPTIONAL\*</u> 4" LOCKING CASTERS INSTEAD OF BULLET FEET