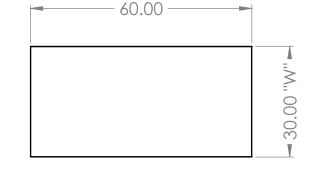

## **COUNTERTOP WITH FRAME**

- 60"L X 30"W X 1"T
- S/S 2" X 2" SQ TUBING LEGS
- S/S 1.5" X 1.5" SQ TUBING
  STRECHERS
- S/S 4" WELD ON RAILS ON ALL FOUR SIDES
- 4 ADJUSTABLE BULLET FEET
- ALSO AVAILABLE IN 24" & 36" DEPTHS
- <u>\*OPTIONAL\*</u> S/S -FIXED/REMOVABLE LOWER SHELF
- <u>\*OPTIONAL\*</u> 4" LOCKING CASTERS INSTEAD OF BULLET FEET