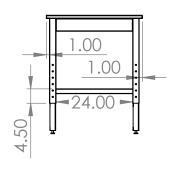

## **COUNTERTOP WITH FRAME**

60"L X 30"W X 1"T

SYSTEMS IS PROHIBITED.

- S/S 2" X 2" SQ TUBING **ADJUSTABLE LEGS**
- S/S 1.5" X 1.5" SQ TUBING **STRECHERS**
- S/S 4" WELD ON RAILS ON ALL **FOUR SIDES**
- 4 ADJUSTABLE LEVELER FEET
- ALSO AVAILABLE IN 24" & 36" **DEPTHS**
- \*OPTIONAL\* S/S -FIXED/REMOVABLE LOWER SHELF
- \*OPTIONAL\* 4" LOCKING CASTERS INSTEAD OF LEVELER **FEET**

## **PRODUCT DIMENSIONS**

|   |                                                                                    | REV. | REVISION DESCRIPTION | DRAWN | CHECKED | DATE | COMMENTS:                                                                  |
|---|------------------------------------------------------------------------------------|------|----------------------|-------|---------|------|----------------------------------------------------------------------------|
|   | DIMENSIONS ARE IN INCHES TOLERANCES: ANGULAR ±2.50° ONE-PLACE ±0.5 TWO-PLACE ±0.13 | Α    | SUBMITTALS SENT      | ASR   |         | //   | HAT CHANNEL<br>AND SOUND<br>DEADENER TO<br>BE APPLIED IN<br>FINAL ASSEMBLY |
|   |                                                                                    |      |                      |       |         |      |                                                                            |
|   |                                                                                    |      |                      |       |         |      |                                                                            |
|   | PROPRIETARY AND CONFIDENTIAL THE INFORMATION CONTAINED IN                          |      |                      |       |         |      |                                                                            |
|   | THIS DRAWING IS THE SOLE PROPERTY OF INTER DYNE SYSTEMS.                           |      |                      |       |         |      |                                                                            |
|   | ANY REPRODUCTION IN PART OR AS A WHOLE WITHOUT THE WRITTEN                         |      |                      |       |         |      | <b>07</b> 1/4                                                              |
| ľ | PERMISSION OF INTER DYNE                                                           |      |                      |       |         |      | QTY: N/A                                                                   |