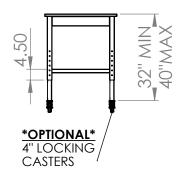

## **COUNTERTOP WITH FRAME**

60"L X 30"W X 1"T

SYSTEMS IS PROHIBITED.

- S/S 2" X 2" SQ TUBING **ADJUSTABLE LEGS**
- S/S 1.5" X 1.5" SQ TUBING **STRECHERS**
- S/S 4" WELD ON RAILS ON ALL **FOUR SIDES**
- 4 ADJUSTABLE LEVELER FEET
- ALSO AVAILABLE IN 24" & 36" **DEPTHS**
- \*OPTIONAL\* S/S -FIXED/REMOVABLE LOWER SHELF
- \*OPTIONAL\* 4" LOCKING CASTERS INSTEAD OF LEVELER **FEET**