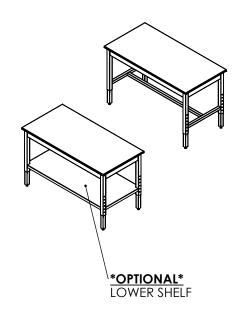

## **COUNTERTOP WITH FRAME**

60"L X 30"W X 1"T

SYSTEMS IS PROHIBITED.

- S/S 2" X 2" SQ TUBING **ADJUSTABLE LEGS**
- S/S 1.5" X 1.5" SQ TUBING **STRECHERS**
- S/S 4" WELD ON RAILS ON ALL **FOUR SIDES**
- 4 ADJUSTABLE LEVELER FEET
- ALSO AVAILABLE IN 24" & 36" **DEPTHS**
- \*OPTIONAL\* S/S -FIXED/REMOVABLE LOWER SHELF
- \*OPTIONAL\* 4" LOCKING CASTERS INSTEAD OF LEVELER **FEET**