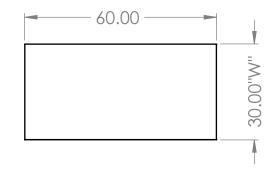

## **COUNTERTOP WITH FRAME**

60"L X 30"W X 1"T

SYSTEMS IS PROHIBITED.

- S/S 2" X 2" SQ TUBING **ADJUSTABLE LEGS**
- S/S 1.5" X 1.5" SQ TUBING **STRECHERS**
- S/S 4" WELD ON RAILS ON ALL **FOUR SIDES**
- 4 ADJUSTABLE LEVELER FEET
- ALSO AVAILABLE IN 24" & 36" **DEPTHS**
- \*OPTIONAL\* S/S -FIXED/REMOVABLE LOWER SHELF
- \*OPTIONAL\* 4" LOCKING CASTERS INSTEAD OF LEVELER **FEET**