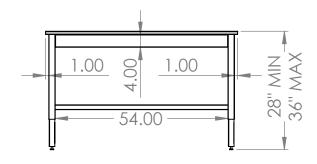

## **COUNTERTOP WITH FRAME**

60"L X 30"W X 1"T

SYSTEMS IS PROHIBITED.

- S/S 2" X 2" SQ TUBING **ADJUSTABLE LEGS**
- S/S 1.5" X 1.5" SQ TUBING **STRECHERS**
- S/S 4" WELD ON RAILS ON ALL **FOUR SIDES**
- 4 ADJUSTABLE LEVELER FEET
- ALSO AVAILABLE IN 24" & 36" **DEPTHS**
- \*OPTIONAL\* S/S -FIXED/REMOVABLE LOWER SHELF
- \*OPTIONAL\* 4" LOCKING CASTERS INSTEAD OF LEVELER **FEET**