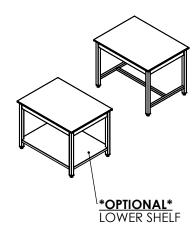

## **COUNTERTOP WITH FRAME**

- 48"L X 36"W X 1"T
- S/S 2" X 2" SQ TUBING LEGS
- S/S 1.5" X 1.5" SQ TUBING STRECHERS
- S/S 4" WELD ON RAILS ON ALL FOUR SIDES
- 4 ADJUSTABLE BULLET FEET
- ALSO AVAILABLE IN 24" & 36" DEPTHS
- \*OPTIONAL\* S/S FIXED/REMOVABLE LOWER SHELF
- \*OPTIONAL\* 4" LOCKING
   CASTERS INSTEAD OF BULLET FEET