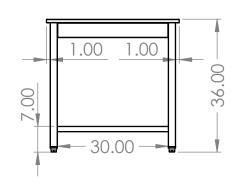

## **COUNTERTOP WITH FRAME**

- 48"L X 36"W X 1"T
- S/S 2" X 2" SQ TUBING LEGS
- S/S 1.5" X 1.5" SQ TUBING STRECHERS
- S/S 4" WELD ON RAILS ON ALL FOUR SIDES
- 4 ADJUSTABLE BULLET FEET
- ALSO AVAILABLE IN 24" & 36" DEPTHS
- \*OPTIONAL\* S/S FIXED/REMOVABLE LOWER SHELF
- \*OPTIONAL\* 4" LOCKING
   CASTERS INSTEAD OF BULLET FEET