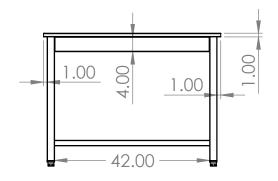

## **COUNTERTOP WITH FRAME**

- 48"L X 36"W X 1"T
- S/S 2" X 2" SQ TUBING LEGS
- S/S 1.5" X 1.5" SQ TUBING STRECHERS
- S/S 4" WELD ON RAILS ON ALL FOUR SIDES
- 4 ADJUSTABLE BULLET FEET
- ALSO AVAILABLE IN 24" & 36" DEPTHS
- \*OPTIONAL\* S/S FIXED/REMOVABLE LOWER SHELF
- \*OPTIONAL\* 4" LOCKING
   CASTERS INSTEAD OF BULLET FEET