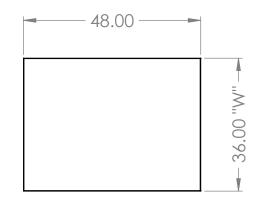

## **COUNTERTOP WITH FRAME**

- 48"L X 36"W X 1"T
- S/S 2" X 2" SQ TUBING LEGS
- S/S 1.5" X 1.5" SQ TUBING STRECHERS
- S/S 4" WELD ON RAILS ON ALL FOUR SIDES
- 4 ADJUSTABLE BULLET FEET
- ALSO AVAILABLE IN 24" & 36" DEPTHS
- \*OPTIONAL\* S/S FIXED/REMOVABLE LOWER SHELF
- \*OPTIONAL\* 4" LOCKING
   CASTERS INSTEAD OF BULLET FEET