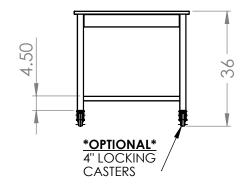

## **COUNTERTOP WITH FRAME**

- 48"L X 36"W X 1"T
- S/S 2" X 2" SQ TUBING LEGS
- S/S 1.5" X 1.5" SQ TUBING STRECHERS
- S/S 4" WELD ON RAILS ON ALL FOUR SIDES
- 4 ADJUSTABLE BULLET FEET
- ALSO AVAILABLE IN 24" & 36" DEPTHS
- \*OPTIONAL\* S/S FIXED/REMOVABLE LOWER SHELF
- \*OPTIONAL\* 4" LOCKING
   CASTERS INSTEAD OF BULLET FEET