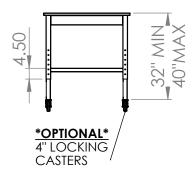

## **COUNTERTOP WITH FRAME**

36"L X 36"W X 1"T

AS A WHOLE WITHOUT THE WRITTEN

PERMISSION OF INTER DYNE

SYSTEMS IS PROHIBITED.

- S/S 2" X 2" SQ TUBING ADJUSTABLE LEGS
- S/S 1.5" X 1.5" SQ TUBING STRECHERS
- S/S 4" WELD ON RAILS ON ALL FOUR SIDES
- 4 ADJUSTABLE LEVELER FEET
- ALSO AVAILABLE IN 24" & 30" DEPTHS
- \*OPTIONAL\* S/S FIXED/REMOVABLE LOWER SHELF
- \*OPTIONAL\* 4" LOCKING CASTERS INSTEAD OF LEVELER FEET