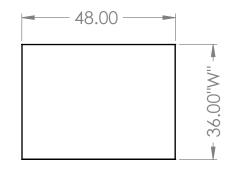

## **COUNTERTOP WITH FRAME**

36"L X 36"W X 1"T

AS A WHOLE WITHOUT THE WRITTEN

PERMISSION OF INTER DYNE

SYSTEMS IS PROHIBITED.

- S/S 2" X 2" SQ TUBING ADJUSTABLE LEGS
- S/S 1.5" X 1.5" SQ TUBING STRECHERS
- S/S 4" WELD ON RAILS ON ALL FOUR SIDES
- 4 ADJUSTABLE LEVELER FEET
- ALSO AVAILABLE IN 24" & 30" DEPTHS
- \*OPTIONAL\* S/S FIXED/REMOVABLE LOWER SHELF
- \*OPTIONAL\* 4" LOCKING CASTERS INSTEAD OF LEVELER FEET