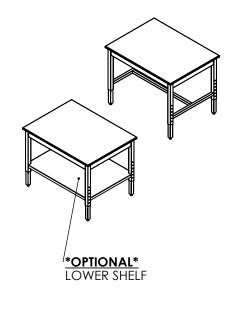

## **COUNTERTOP WITH FRAME**

36"L X 36"W X 1"T

AS A WHOLE WITHOUT THE WRITTEN

PERMISSION OF INTER DYNE

SYSTEMS IS PROHIBITED.

- S/S 2" X 2" SQ TUBING ADJUSTABLE LEGS
- S/S 1.5" X 1.5" SQ TUBING STRECHERS
- S/S 4" WELD ON RAILS ON ALL FOUR SIDES
- 4 ADJUSTABLE LEVELER FEET
- ALSO AVAILABLE IN 24" & 30" DEPTHS
- \*OPTIONAL\* S/S FIXED/REMOVABLE LOWER SHELF
- \*OPTIONAL\* 4" LOCKING CASTERS INSTEAD OF LEVELER FEET