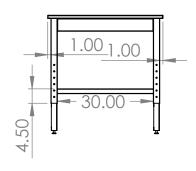

## **COUNTERTOP WITH FRAME**

36"L X 36"W X 1"T

AS A WHOLE WITHOUT THE WRITTEN

PERMISSION OF INTER DYNE

SYSTEMS IS PROHIBITED.

- S/S 2" X 2" SQ TUBING ADJUSTABLE LEGS
- S/S 1.5" X 1.5" SQ TUBING STRECHERS
- S/S 4" WELD ON RAILS ON ALL FOUR SIDES
- 4 ADJUSTABLE LEVELER FEET
- ALSO AVAILABLE IN 24" & 30" DEPTHS
- \*OPTIONAL\* S/S FIXED/REMOVABLE LOWER SHELF
- \*OPTIONAL\* 4" LOCKING CASTERS INSTEAD OF LEVELER FEET