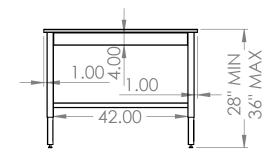

## **COUNTERTOP WITH FRAME**

36"L X 36"W X 1"T

AS A WHOLE WITHOUT THE WRITTEN

PERMISSION OF INTER DYNE

SYSTEMS IS PROHIBITED.

- S/S 2" X 2" SQ TUBING ADJUSTABLE LEGS
- S/S 1.5" X 1.5" SQ TUBING STRECHERS
- S/S 4" WELD ON RAILS ON ALL FOUR SIDES
- 4 ADJUSTABLE LEVELER FEET
- ALSO AVAILABLE IN 24" & 30" DEPTHS
- \*OPTIONAL\* S/S FIXED/REMOVABLE LOWER SHELF
- \*OPTIONAL\* 4" LOCKING CASTERS INSTEAD OF LEVELER FEET