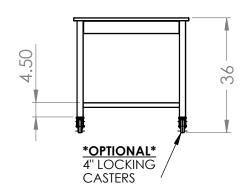

## **COUNTERTOP WITH FRAME**

48"L X 30"W X 1"T

AS A WHOLE WITHOUT THE WRITTEN

PERMISSION OF INTER DYNE

SYSTEMS IS PROHIBITED.

- S/S 2" X 2" SQ TUBING LEGS
- S/S 1.5" X 1.5" SQ TUBING STRECHERS
- S/S 4" WELD ON RAILS ON ALL FOUR SIDES
- 4 ADJUSTABLE BULLET FEET
- ALSO AVAILABLE IN 24" & 36" DEPTHS
- \*OPTIONAL\* S/S FIXED/REMOVABLE LOWER SHELF
- \*OPTIONAL\* 4" LOCKING
   CASTERS INSTEAD OF BULLET FEET