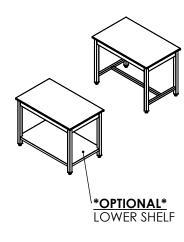

## **COUNTERTOP WITH FRAME**

48"L X 30"W X 1"T

AS A WHOLE WITHOUT THE WRITTEN

PERMISSION OF INTER DYNE

SYSTEMS IS PROHIBITED.

- S/S 2" X 2" SQ TUBING LEGS
- S/S 1.5" X 1.5" SQ TUBING STRECHERS
- S/S 4" WELD ON RAILS ON ALL FOUR SIDES
- 4 ADJUSTABLE BULLET FEET
- ALSO AVAILABLE IN 24" & 36" DEPTHS
- \*OPTIONAL\* S/S FIXED/REMOVABLE LOWER SHELF
- \*OPTIONAL\* 4" LOCKING
   CASTERS INSTEAD OF BULLET FEET