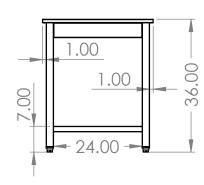

## **COUNTERTOP WITH FRAME**

48"L X 30"W X 1"T

AS A WHOLE WITHOUT THE WRITTEN

PERMISSION OF INTER DYNE

SYSTEMS IS PROHIBITED.

- S/S 2" X 2" SQ TUBING LEGS
- S/S 1.5" X 1.5" SQ TUBING STRECHERS
- S/S 4" WELD ON RAILS ON ALL FOUR SIDES
- 4 ADJUSTABLE BULLET FEET
- ALSO AVAILABLE IN 24" & 36" DEPTHS
- \*OPTIONAL\* S/S FIXED/REMOVABLE LOWER SHELF
- \*OPTIONAL\* 4" LOCKING
   CASTERS INSTEAD OF BULLET FEET