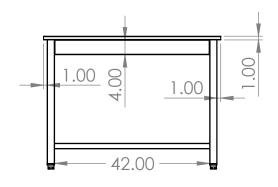

## **COUNTERTOP WITH FRAME**

48"L X 30"W X 1"T

AS A WHOLE WITHOUT THE WRITTEN

PERMISSION OF INTER DYNE

SYSTEMS IS PROHIBITED.

- S/S 2" X 2" SQ TUBING LEGS
- S/S 1.5" X 1.5" SQ TUBING STRECHERS
- S/S 4" WELD ON RAILS ON ALL FOUR SIDES
- 4 ADJUSTABLE BULLET FEET
- ALSO AVAILABLE IN 24" & 36" DEPTHS
- \*OPTIONAL\* S/S FIXED/REMOVABLE LOWER SHELF
- \*OPTIONAL\* 4" LOCKING
   CASTERS INSTEAD OF BULLET FEET