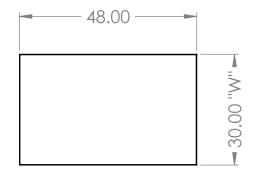

## **COUNTERTOP WITH FRAME**

48"L X 30"W X 1"T

AS A WHOLE WITHOUT THE WRITTEN

PERMISSION OF INTER DYNE

SYSTEMS IS PROHIBITED.

- S/S 2" X 2" SQ TUBING LEGS
- S/S 1.5" X 1.5" SQ TUBING STRECHERS
- S/S 4" WELD ON RAILS ON ALL FOUR SIDES
- 4 ADJUSTABLE BULLET FEET
- ALSO AVAILABLE IN 24" & 36" DEPTHS
- \*OPTIONAL\* S/S FIXED/REMOVABLE LOWER SHELF
- \*OPTIONAL\* 4" LOCKING
   CASTERS INSTEAD OF BULLET FEET