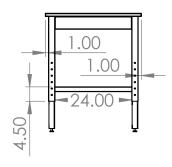

## **COUNTERTOP WITH FRAME**

48"L X 30"W X 1"T

PERMISSION OF INTER DYNE

SYSTEMS IS PROHIBITED.

- S/S 2" X 2" SQ TUBING **ADJUSTABLE LEGS**
- S/S 1.5" X 1.5" SQ TUBING **STRECHERS**
- S/S 4" WELD ON RAILS ON ALL **FOUR SIDES**
- 4 ADJUSTABLE LEVELER FEET
- ALSO AVAILABLE IN 24" & 36" **DEPTHS**
- \*OPTIONAL\* S/S -FIXED/REMOVABLE LOWER SHELF
- \*OPTIONAL\* 4" LOCKING CASTERS INSTEAD OF LEVELER **FEET**