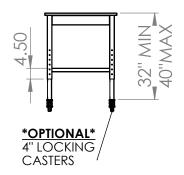

## **COUNTERTOP WITH FRAME**

48"L X 30"W X 1"T

PERMISSION OF INTER DYNE

SYSTEMS IS PROHIBITED.

- S/S 2" X 2" SQ TUBING **ADJUSTABLE LEGS**
- S/S 1.5" X 1.5" SQ TUBING **STRECHERS**
- S/S 4" WELD ON RAILS ON ALL **FOUR SIDES**
- 4 ADJUSTABLE LEVELER FEET
- ALSO AVAILABLE IN 24" & 36" **DEPTHS**
- \*OPTIONAL\* S/S -FIXED/REMOVABLE LOWER SHELF
- \*OPTIONAL\* 4" LOCKING CASTERS INSTEAD OF LEVELER **FEET**