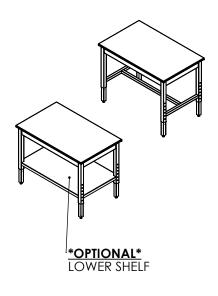

## **COUNTERTOP WITH FRAME**

48"L X 30"W X 1"T

PERMISSION OF INTER DYNE

SYSTEMS IS PROHIBITED.

- S/S 2" X 2" SQ TUBING **ADJUSTABLE LEGS**
- S/S 1.5" X 1.5" SQ TUBING **STRECHERS**
- S/S 4" WELD ON RAILS ON ALL **FOUR SIDES**
- 4 ADJUSTABLE LEVELER FEET
- ALSO AVAILABLE IN 24" & 36" **DEPTHS**
- \*OPTIONAL\* S/S -FIXED/REMOVABLE LOWER SHELF
- \*OPTIONAL\* 4" LOCKING CASTERS INSTEAD OF LEVELER **FEET**