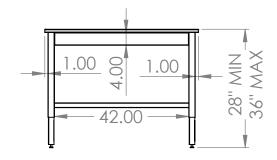

## **COUNTERTOP WITH FRAME**

48"L X 30"W X 1"T

PERMISSION OF INTER DYNE

SYSTEMS IS PROHIBITED.

- S/S 2" X 2" SQ TUBING **ADJUSTABLE LEGS**
- S/S 1.5" X 1.5" SQ TUBING **STRECHERS**
- S/S 4" WELD ON RAILS ON ALL **FOUR SIDES**
- 4 ADJUSTABLE LEVELER FEET
- ALSO AVAILABLE IN 24" & 36" **DEPTHS**
- \*OPTIONAL\* S/S -FIXED/REMOVABLE LOWER SHELF
- \*OPTIONAL\* 4" LOCKING CASTERS INSTEAD OF LEVELER **FEET**