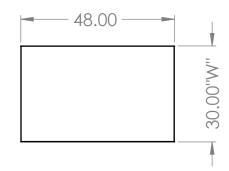

## **COUNTERTOP WITH FRAME**

48"L X 30"W X 1"T

PERMISSION OF INTER DYNE

SYSTEMS IS PROHIBITED.

- S/S 2" X 2" SQ TUBING **ADJUSTABLE LEGS**
- S/S 1.5" X 1.5" SQ TUBING **STRECHERS**
- S/S 4" WELD ON RAILS ON ALL **FOUR SIDES**
- 4 ADJUSTABLE LEVELER FEET
- ALSO AVAILABLE IN 24" & 36" **DEPTHS**
- \*OPTIONAL\* S/S -FIXED/REMOVABLE LOWER SHELF
- \*OPTIONAL\* 4" LOCKING CASTERS INSTEAD OF LEVELER **FEET**