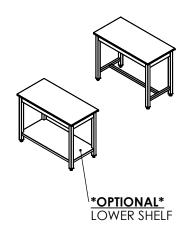

## **COUNTERTOP WITH FRAME**

48"L X 24"W X 1"T

AS A WHOLE WITHOUT THE WRITTEN

PERMISSION OF INTER DYNE

SYSTEMS IS PROHIBITED.

- S/S 2" X 2" SQ TUBING LEGS
- S/S 1.5" X 1.5" SQ TUBING STRECHERS
- S/S 4" WELD ON RAILS ON ALL FOUR SIDES
- 4 ADJUSTABLE BULLET FEET
- ALSO AVAILABLE IN 30 & 36" DEPTHS
- \*OPTIONAL\* S/S FIXED/REMOVABLE LOWER SHELF
- <u>\*OPTIONAL\*</u> 4" LOCKING
   CASTERS INSTEAD OF BULLET FEET