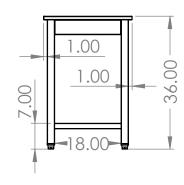

## **COUNTERTOP WITH FRAME**

48"L X 24"W X 1"T

AS A WHOLE WITHOUT THE WRITTEN

PERMISSION OF INTER DYNE

SYSTEMS IS PROHIBITED.

- S/S 2" X 2" SQ TUBING LEGS
- S/S 1.5" X 1.5" SQ TUBING STRECHERS
- S/S 4" WELD ON RAILS ON ALL FOUR SIDES
- 4 ADJUSTABLE BULLET FEET
- ALSO AVAILABLE IN 30 & 36" DEPTHS
- \*OPTIONAL\* S/S FIXED/REMOVABLE LOWER SHELF
- <u>\*OPTIONAL\*</u> 4" LOCKING
   CASTERS INSTEAD OF BULLET FEET