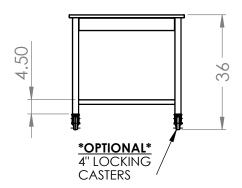

## **COUNTERTOP WITH FRAME**

48"L X 24"W X 1"T

AS A WHOLE WITHOUT THE WRITTEN

PERMISSION OF INTER DYNE

SYSTEMS IS PROHIBITED.

- S/S 2" X 2" SQ TUBING LEGS
- S/S 1.5" X 1.5" SQ TUBING STRECHERS
- S/S 4" WELD ON RAILS ON ALL FOUR SIDES
- 4 ADJUSTABLE BULLET FEET
- ALSO AVAILABLE IN 30 & 36" DEPTHS
- \*OPTIONAL\* S/S FIXED/REMOVABLE LOWER SHELF
- <u>\*OPTIONAL\*</u> 4" LOCKING
   CASTERS INSTEAD OF BULLET FEET