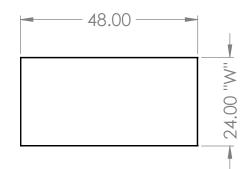

## **COUNTERTOP WITH FRAME**

48"L X 24"W X 1"T

AS A WHOLE WITHOUT THE WRITTEN

PERMISSION OF INTER DYNE

SYSTEMS IS PROHIBITED.

- S/S 2" X 2" SQ TUBING LEGS
- S/S 1.5" X 1.5" SQ TUBING STRECHERS
- S/S 4" WELD ON RAILS ON ALL FOUR SIDES
- 4 ADJUSTABLE BULLET FEET
- ALSO AVAILABLE IN 30 & 36" DEPTHS
- \*OPTIONAL\* S/S FIXED/REMOVABLE LOWER SHELF
- <u>\*OPTIONAL\*</u> 4" LOCKING
   CASTERS INSTEAD OF BULLET FEET