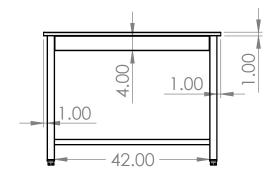

## **COUNTERTOP WITH FRAME**

48"L X 24"W X 1"T

AS A WHOLE WITHOUT THE WRITTEN

PERMISSION OF INTER DYNE

SYSTEMS IS PROHIBITED.

- S/S 2" X 2" SQ TUBING LEGS
- S/S 1.5" X 1.5" SQ TUBING STRECHERS
- S/S 4" WELD ON RAILS ON ALL FOUR SIDES
- 4 ADJUSTABLE BULLET FEET
- ALSO AVAILABLE IN 30 & 36" DEPTHS
- \*OPTIONAL\* S/S FIXED/REMOVABLE LOWER SHELF
- <u>\*OPTIONAL\*</u> 4" LOCKING
   CASTERS INSTEAD OF BULLET FEET