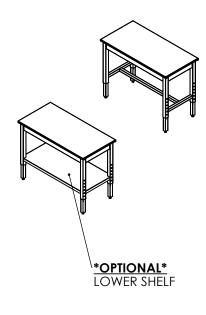

## **COUNTERTOP WITH FRAME**

48"L X 24"W X 1"T

AS A WHOLE WITHOUT THE WRITTEN

PERMISSION OF INTER DYNE

SYSTEMS IS PROHIBITED.

- S/S 2" X 2" SQ TUBING ADJUSTABLE LEGS
- S/S 1.5" X 1.5" SQ TUBING STRECHERS
- S/S 4" WELD ON RAILS ON ALL FOUR SIDES
- 4 ADJUSTABLE LEVELER FEET
- ALSO AVAILABLE IN 30" & 36" DEPTHS
- \*OPTIONAL\* S/S FIXED/REMOVABLE LOWER SHELF
- \*OPTIONAL\* 4" LOCKING CASTERS INSTEAD OF LEVELER FEET