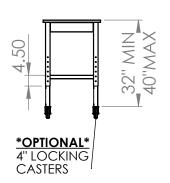

## **COUNTERTOP WITH FRAME**

48"L X 24"W X 1"T

AS A WHOLE WITHOUT THE WRITTEN

PERMISSION OF INTER DYNE

SYSTEMS IS PROHIBITED.

- S/S 2" X 2" SQ TUBING ADJUSTABLE LEGS
- S/S 1.5" X 1.5" SQ TUBING STRECHERS
- S/S 4" WELD ON RAILS ON ALL FOUR SIDES
- 4 ADJUSTABLE LEVELER FEET
- ALSO AVAILABLE IN 30" & 36" DEPTHS
- \*OPTIONAL\* S/S FIXED/REMOVABLE LOWER SHELF
- \*OPTIONAL\* 4" LOCKING CASTERS INSTEAD OF LEVELER FEET