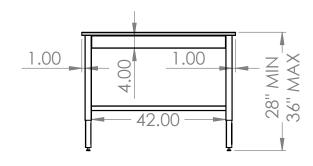

## **COUNTERTOP WITH FRAME**

48"L X 24"W X 1"T

AS A WHOLE WITHOUT THE WRITTEN

PERMISSION OF INTER DYNE

SYSTEMS IS PROHIBITED.

- S/S 2" X 2" SQ TUBING ADJUSTABLE LEGS
- S/S 1.5" X 1.5" SQ TUBING STRECHERS
- S/S 4" WELD ON RAILS ON ALL FOUR SIDES
- 4 ADJUSTABLE LEVELER FEET
- ALSO AVAILABLE IN 30" & 36" DEPTHS
- \*OPTIONAL\* S/S FIXED/REMOVABLE LOWER SHELF
- \*OPTIONAL\* 4" LOCKING CASTERS INSTEAD OF LEVELER FEET