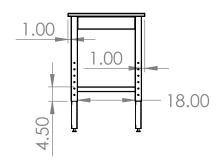

## **PRODUCT DIMENSIONS**

## **COUNTERTOP WITH FRAME**

48"L X 24"W X 1"T

AS A WHOLE WITHOUT THE WRITTEN

PERMISSION OF INTER DYNE

SYSTEMS IS PROHIBITED.

- S/S 2" X 2" SQ TUBING ADJUSTABLE LEGS
- S/S 1.5" X 1.5" SQ TUBING STRECHERS
- S/S 4" WELD ON RAILS ON ALL FOUR SIDES
- 4 ADJUSTABLE LEVELER FEET
- ALSO AVAILABLE IN 30" & 36" DEPTHS
- \*OPTIONAL\* S/S FIXED/REMOVABLE LOWER SHELF
- \*OPTIONAL\* 4" LOCKING CASTERS INSTEAD OF LEVELER FEET