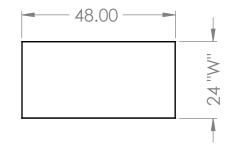

## **COUNTERTOP WITH FRAME**

48"L X 24"W X 1"T

AS A WHOLE WITHOUT THE WRITTEN

PERMISSION OF INTER DYNE

SYSTEMS IS PROHIBITED.

- S/S 2" X 2" SQ TUBING ADJUSTABLE LEGS
- S/S 1.5" X 1.5" SQ TUBING STRECHERS
- S/S 4" WELD ON RAILS ON ALL FOUR SIDES
- 4 ADJUSTABLE LEVELER FEET
- ALSO AVAILABLE IN 30" & 36" DEPTHS
- \*OPTIONAL\* S/S FIXED/REMOVABLE LOWER SHELF
- \*OPTIONAL\* 4" LOCKING CASTERS INSTEAD OF LEVELER FEET