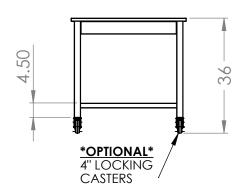

## **COUNTERTOP WITH FRAME**

- 36"L X 36"W X 1"T
- S/S 2" X 2" SQ TUBING LEGS
- S/S 1.5" X 1.5" SQ TUBING STRECHERS
- S/S 4" WELD ON RAILS ON ALL FOUR SIDES
- 4 ADJUSTABLE BULLET FEET
- ALSO AVAILABLE IN 24" & 30" DEPTHS
- \*OPTIONAL\* S/S FIXED/REMOVABLE LOWER SHELF
- \*OPTIONAL\* 4" LOCKING
   CASTERS INSTEAD OF BULLET FEET