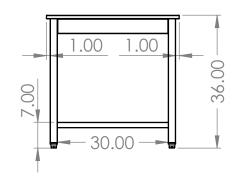

## PRODUCT DIMENSIONS

## **COUNTERTOP WITH FRAME**

- 36"L X 36"W X 1"T
- S/S 2" X 2" SQ TUBING LEGS
- S/S 1.5" X 1.5" SQ TUBING STRECHERS
- S/S 4" WELD ON RAILS ON ALL FOUR SIDES
- 4 ADJUSTABLE BULLET FEET
- ALSO AVAILABLE IN 24" & 30" DEPTHS
- \*OPTIONAL\* S/S FIXED/REMOVABLE LOWER SHELF
- \*OPTIONAL\* 4" LOCKING
   CASTERS INSTEAD OF BULLET FEET