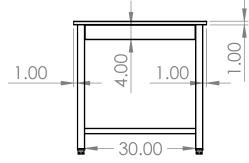

## **COUNTERTOP WITH FRAME**

- 36"L X 36"W X 1"T
- S/S 2" X 2" SQ TUBING LEGS
- S/S 1.5" X 1.5" SQ TUBING STRECHERS
- S/S 4" WELD ON RAILS ON ALL FOUR SIDES
- 4 ADJUSTABLE BULLET FEET
- ALSO AVAILABLE IN 24" & 30" DEPTHS
- \*OPTIONAL\* S/S FIXED/REMOVABLE LOWER SHELF
- \*OPTIONAL\* 4" LOCKING
   CASTERS INSTEAD OF BULLET FEET