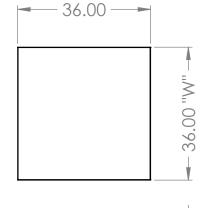

## **COUNTERTOP WITH FRAME**

- 36"L X 36"W X 1"T
- S/S 2" X 2" SQ TUBING LEGS
- S/S 1.5" X 1.5" SQ TUBING STRECHERS
- S/S 4" WELD ON RAILS ON ALL FOUR SIDES
- 4 ADJUSTABLE BULLET FEET
- ALSO AVAILABLE IN 24" & 30" DEPTHS
- \*OPTIONAL\* S/S FIXED/REMOVABLE LOWER SHELF
- \*OPTIONAL\* 4" LOCKING
   CASTERS INSTEAD OF BULLET FEET