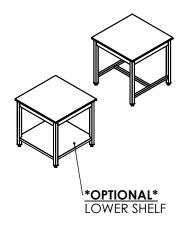

## **COUNTERTOP WITH FRAME**

- 36"L X 36"W X 1"T
- S/S 2" X 2" SQ TUBING LEGS
- S/S 1.5" X 1.5" SQ TUBING STRECHERS
- S/S 4" WELD ON RAILS ON ALL FOUR SIDES
- 4 ADJUSTABLE BULLET FEET
- ALSO AVAILABLE IN 24" & 30" DEPTHS
- \*OPTIONAL\* S/S FIXED/REMOVABLE LOWER SHELF
- \*OPTIONAL\* 4" LOCKING
   CASTERS INSTEAD OF BULLET FEET