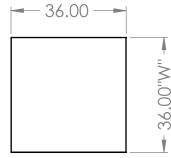

## **COUNTERTOP WITH FRAME**

36"L X 36"W X 1"T

AS A WHOLE WITHOUT THE WRITTEN

PERMISSION OF INTER DYNE

SYSTEMS IS PROHIBITED.

- S/S 2" X 2" SQ TUBING ADJUSTABLE LEGS
- S/S 1.5" X 1.5" SQ TUBING STRECHERS
- S/S 4" WELD ON RAILS ON ALL FOUR SIDES
- 4 ADJUSTABLE LEVELER FEET
- ALSO AVAILABLE IN 24" & 30" DEPTHS
- \*OPTIONAL\* S/S FIXED/REMOVABLE LOWER SHELF
- \*OPTIONAL\* 4" LOCKING
   CASTERS INSTEAD OF LEVELER
   FEET