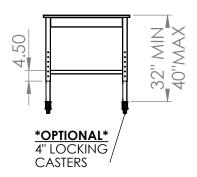

## **COUNTERTOP WITH FRAME**

36"L X 36"W X 1"T

AS A WHOLE WITHOUT THE WRITTEN

PERMISSION OF INTER DYNE

SYSTEMS IS PROHIBITED.

- S/S 2" X 2" SQ TUBING ADJUSTABLE LEGS
- S/S 1.5" X 1.5" SQ TUBING STRECHERS
- S/S 4" WELD ON RAILS ON ALL FOUR SIDES
- 4 ADJUSTABLE LEVELER FEET
- ALSO AVAILABLE IN 24" & 30" DEPTHS
- \*OPTIONAL\* S/S FIXED/REMOVABLE LOWER SHELF
- \*OPTIONAL\* 4" LOCKING
   CASTERS INSTEAD OF LEVELER
   FEET