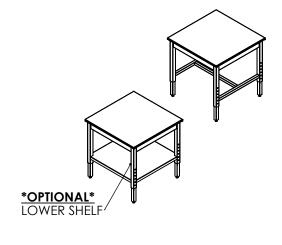

## **COUNTERTOP WITH FRAME**

36"L X 36"W X 1"T

AS A WHOLE WITHOUT THE WRITTEN

PERMISSION OF INTER DYNE

SYSTEMS IS PROHIBITED.

- S/S 2" X 2" SQ TUBING ADJUSTABLE LEGS
- S/S 1.5" X 1.5" SQ TUBING STRECHERS
- S/S 4" WELD ON RAILS ON ALL FOUR SIDES
- 4 ADJUSTABLE LEVELER FEET
- ALSO AVAILABLE IN 24" & 30" DEPTHS
- \*OPTIONAL\* S/S FIXED/REMOVABLE LOWER SHELF
- \*OPTIONAL\* 4" LOCKING
   CASTERS INSTEAD OF LEVELER
   FEET