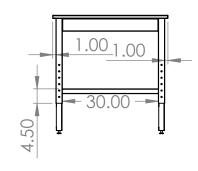

## **COUNTERTOP WITH FRAME**

36"L X 36"W X 1"T

AS A WHOLE WITHOUT THE WRITTEN

PERMISSION OF INTER DYNE

SYSTEMS IS PROHIBITED.

- S/S 2" X 2" SQ TUBING ADJUSTABLE LEGS
- S/S 1.5" X 1.5" SQ TUBING STRECHERS
- S/S 4" WELD ON RAILS ON ALL FOUR SIDES
- 4 ADJUSTABLE LEVELER FEET
- ALSO AVAILABLE IN 24" & 30" DEPTHS
- \*OPTIONAL\* S/S FIXED/REMOVABLE LOWER SHELF
- \*OPTIONAL\* 4" LOCKING
   CASTERS INSTEAD OF LEVELER
   FEET