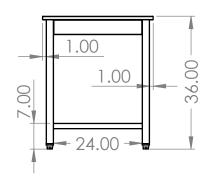

## **COUNTERTOP WITH FRAME**

36"L X 30"W X 1"T

AS A WHOLE WITHOUT THE WRITTEN

PERMISSION OF INTER DYNE

SYSTEMS IS PROHIBITED.

- S/S 2" X 2" SQ TUBING LEGS
- S/S 1.5" X 1.5" SQ TUBING **STRECHERS**
- S/S 4" WELD ON RAILS ON ALL **FOUR SIDES**
- 4 ADJUSTABLE BULLET FEET
- ALSO AVAILABLE IN 24" & 36" **DFPTHS**
- \*OPTIONAL\* S/S -FIXED/REMOVABLE LOWER SHELF
- \*OPTIONAL\* 4" LOCKING CASTERS INSTEAD OF BULLET FEET