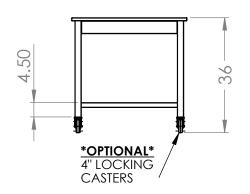

## **COUNTERTOP WITH FRAME**

36"L X 30"W X 1"T

AS A WHOLE WITHOUT THE WRITTEN

PERMISSION OF INTER DYNE

SYSTEMS IS PROHIBITED.

- S/S 2" X 2" SQ TUBING LEGS
- S/S 1.5" X 1.5" SQ TUBING **STRECHERS**
- S/S 4" WELD ON RAILS ON ALL **FOUR SIDES**
- 4 ADJUSTABLE BULLET FEET
- ALSO AVAILABLE IN 24" & 36" **DFPTHS**
- \*OPTIONAL\* S/S -FIXED/REMOVABLE LOWER SHELF
- \*OPTIONAL\* 4" LOCKING CASTERS INSTEAD OF BULLET FEET