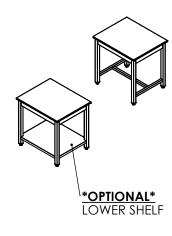

## **COUNTERTOP WITH FRAME**

36"L X 30"W X 1"T

AS A WHOLE WITHOUT THE WRITTEN

PERMISSION OF INTER DYNE

SYSTEMS IS PROHIBITED.

- S/S 2" X 2" SQ TUBING LEGS
- S/S 1.5" X 1.5" SQ TUBING **STRECHERS**
- S/S 4" WELD ON RAILS ON ALL **FOUR SIDES**
- 4 ADJUSTABLE BULLET FEET
- ALSO AVAILABLE IN 24" & 36" **DFPTHS**
- \*OPTIONAL\* S/S -FIXED/REMOVABLE LOWER SHELF
- \*OPTIONAL\* 4" LOCKING CASTERS INSTEAD OF BULLET FEET