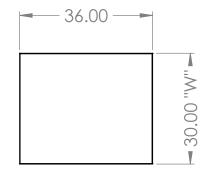

## **COUNTERTOP WITH FRAME**

36"L X 30"W X 1"T

AS A WHOLE WITHOUT THE WRITTEN

PERMISSION OF INTER DYNE

SYSTEMS IS PROHIBITED.

- S/S 2" X 2" SQ TUBING LEGS
- S/S 1.5" X 1.5" SQ TUBING **STRECHERS**
- S/S 4" WELD ON RAILS ON ALL **FOUR SIDES**
- 4 ADJUSTABLE BULLET FEET
- ALSO AVAILABLE IN 24" & 36" **DFPTHS**
- \*OPTIONAL\* S/S -FIXED/REMOVABLE LOWER SHELF
- \*OPTIONAL\* 4" LOCKING CASTERS INSTEAD OF BULLET FEET