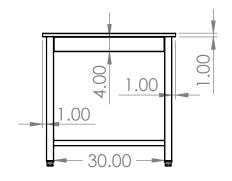

## **COUNTERTOP WITH FRAME**

36"L X 30"W X 1"T

AS A WHOLE WITHOUT THE WRITTEN

PERMISSION OF INTER DYNE

SYSTEMS IS PROHIBITED.

- S/S 2" X 2" SQ TUBING LEGS
- S/S 1.5" X 1.5" SQ TUBING **STRECHERS**
- S/S 4" WELD ON RAILS ON ALL **FOUR SIDES**
- 4 ADJUSTABLE BULLET FEET
- ALSO AVAILABLE IN 24" & 36" **DFPTHS**
- \*OPTIONAL\* S/S -FIXED/REMOVABLE LOWER SHELF
- \*OPTIONAL\* 4" LOCKING CASTERS INSTEAD OF BULLET FEET