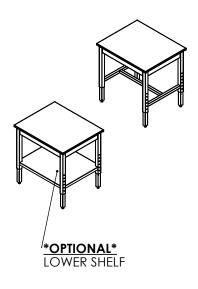

## **COUNTERTOP WITH FRAME**

36"L X 30"W X 1"T

AS A WHOLE WITHOUT THE WRITTEN

PERMISSION OF INTER DYNE

SYSTEMS IS PROHIBITED.

- S/S 2" X 2" SQ TUBING ADJUSTABLE LEGS
- S/S 1.5" X 1.5" SQ TUBING STRECHERS
- S/S 4" WELD ON RAILS ON ALL FOUR SIDES
- 4 ADJUSTABLE LEVELER FEET
- ALSO AVAILABLE IN 24" & 36" DEPTHS
- \*OPTIONAL\* S/S FIXED/REMOVABLE LOWER SHELF
- \*OPTIONAL\* 4" LOCKING CASTERS INSTEAD OF LEVELER FEET