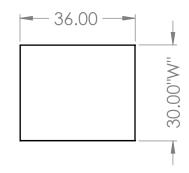

## **COUNTERTOP WITH FRAME**

36"L X 30"W X 1"T

AS A WHOLE WITHOUT THE WRITTEN

PERMISSION OF INTER DYNE

SYSTEMS IS PROHIBITED.

- S/S 2" X 2" SQ TUBING ADJUSTABLE LEGS
- S/S 1.5" X 1.5" SQ TUBING STRECHERS
- S/S 4" WELD ON RAILS ON ALL FOUR SIDES
- 4 ADJUSTABLE LEVELER FEET
- ALSO AVAILABLE IN 24" & 36" DEPTHS
- \*OPTIONAL\* S/S FIXED/REMOVABLE LOWER SHELF
- \*OPTIONAL\* 4" LOCKING CASTERS INSTEAD OF LEVELER FEET