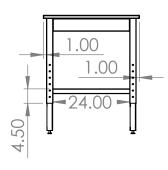

## **COUNTERTOP WITH FRAME**

36"L X 30"W X 1"T

AS A WHOLE WITHOUT THE WRITTEN

PERMISSION OF INTER DYNE

SYSTEMS IS PROHIBITED.

- S/S 2" X 2" SQ TUBING ADJUSTABLE LEGS
- S/S 1.5" X 1.5" SQ TUBING STRECHERS
- S/S 4" WELD ON RAILS ON ALL FOUR SIDES
- 4 ADJUSTABLE LEVELER FEET
- ALSO AVAILABLE IN 24" & 36" DEPTHS
- \*OPTIONAL\* S/S FIXED/REMOVABLE LOWER SHELF
- \*OPTIONAL\* 4" LOCKING CASTERS INSTEAD OF LEVELER FEET