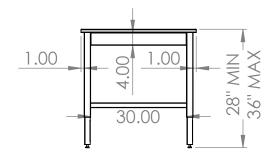

## **COUNTERTOP WITH FRAME**

36"L X 30"W X 1"T

AS A WHOLE WITHOUT THE WRITTEN

PERMISSION OF INTER DYNE

SYSTEMS IS PROHIBITED.

- S/S 2" X 2" SQ TUBING ADJUSTABLE LEGS
- S/S 1.5" X 1.5" SQ TUBING STRECHERS
- S/S 4" WELD ON RAILS ON ALL FOUR SIDES
- 4 ADJUSTABLE LEVELER FEET
- ALSO AVAILABLE IN 24" & 36" DEPTHS
- \*OPTIONAL\* S/S FIXED/REMOVABLE LOWER SHELF
- \*OPTIONAL\* 4" LOCKING CASTERS INSTEAD OF LEVELER FEET