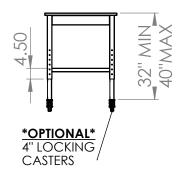

## **COUNTERTOP WITH FRAME**

36"L X 30"W X 1"T

AS A WHOLE WITHOUT THE WRITTEN

PERMISSION OF INTER DYNE

SYSTEMS IS PROHIBITED.

- S/S 2" X 2" SQ TUBING ADJUSTABLE LEGS
- S/S 1.5" X 1.5" SQ TUBING STRECHERS
- S/S 4" WELD ON RAILS ON ALL FOUR SIDES
- 4 ADJUSTABLE LEVELER FEET
- ALSO AVAILABLE IN 24" & 36" DEPTHS
- \*OPTIONAL\* S/S FIXED/REMOVABLE LOWER SHELF
- \*OPTIONAL\* 4" LOCKING CASTERS INSTEAD OF LEVELER FEET