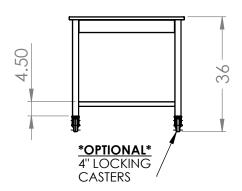

## **COUNTERTOP WITH FRAME**

36"L X 24"W X 1"T

AS A WHOLE WITHOUT THE WRITTEN

PERMISSION OF INTER DYNE

SYSTEMS IS PROHIBITED.

- S/S 2" X 2" SQ TUBING LEGS
- S/S 1.5" X 1.5" SQ TUBING STRECHERS
- S/S 4" WELD ON RAILS ON ALL FOUR SIDES
- 4 ADJUSTABLE BULLET FEET
- ALSO AVAILABLE IN 30 & 36" DEPTHS
- \*OPTIONAL\* S/S FIXED/REMOVABLE LOWER SHELF
- \*OPTIONAL\* 4" LOCKING
   CASTERS INSTEAD OF BULLET FEET