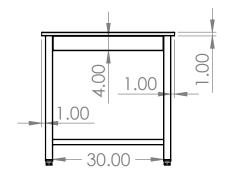

## **COUNTERTOP WITH FRAME**

36"L X 24"W X 1"T

AS A WHOLE WITHOUT THE WRITTEN

PERMISSION OF INTER DYNE

SYSTEMS IS PROHIBITED.

- S/S 2" X 2" SQ TUBING LEGS
- S/S 1.5" X 1.5" SQ TUBING STRECHERS
- S/S 4" WELD ON RAILS ON ALL FOUR SIDES
- 4 ADJUSTABLE BULLET FEET
- ALSO AVAILABLE IN 30 & 36" DEPTHS
- \*OPTIONAL\* S/S FIXED/REMOVABLE LOWER SHELF
- \*OPTIONAL\* 4" LOCKING
   CASTERS INSTEAD OF BULLET FEET