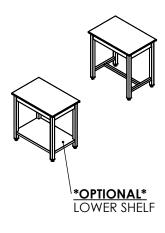

## **COUNTERTOP WITH FRAME**

36"L X 24"W X 1"T

AS A WHOLE WITHOUT THE WRITTEN

PERMISSION OF INTER DYNE

SYSTEMS IS PROHIBITED.

- S/S 2" X 2" SQ TUBING LEGS
- S/S 1.5" X 1.5" SQ TUBING STRECHERS
- S/S 4" WELD ON RAILS ON ALL FOUR SIDES
- 4 ADJUSTABLE BULLET FEET
- ALSO AVAILABLE IN 30 & 36" DEPTHS
- \*OPTIONAL\* S/S FIXED/REMOVABLE LOWER SHELF
- \*OPTIONAL\* 4" LOCKING
   CASTERS INSTEAD OF BULLET FEET