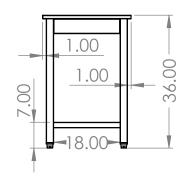

## **COUNTERTOP WITH FRAME**

36"L X 24"W X 1"T

AS A WHOLE WITHOUT THE WRITTEN

PERMISSION OF INTER DYNE

SYSTEMS IS PROHIBITED.

- S/S 2" X 2" SQ TUBING LEGS
- S/S 1.5" X 1.5" SQ TUBING STRECHERS
- S/S 4" WELD ON RAILS ON ALL FOUR SIDES
- 4 ADJUSTABLE BULLET FEET
- ALSO AVAILABLE IN 30 & 36" DEPTHS
- \*OPTIONAL\* S/S FIXED/REMOVABLE LOWER SHELF
- \*OPTIONAL\* 4" LOCKING
   CASTERS INSTEAD OF BULLET FEET