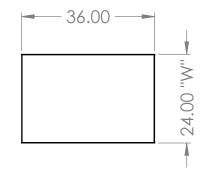

## **COUNTERTOP WITH FRAME**

36"L X 24"W X 1"T

AS A WHOLE WITHOUT THE WRITTEN

PERMISSION OF INTER DYNE

SYSTEMS IS PROHIBITED.

- S/S 2" X 2" SQ TUBING LEGS
- S/S 1.5" X 1.5" SQ TUBING STRECHERS
- S/S 4" WELD ON RAILS ON ALL FOUR SIDES
- 4 ADJUSTABLE BULLET FEET
- ALSO AVAILABLE IN 30 & 36" DEPTHS
- \*OPTIONAL\* S/S FIXED/REMOVABLE LOWER SHELF
- \*OPTIONAL\* 4" LOCKING
   CASTERS INSTEAD OF BULLET FEET