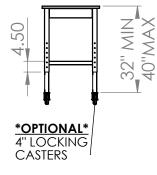

## **COUNTERTOP WITH FRAME**

- 36"L X 24"W X 1"T
- S/S 2" X 2" SQ TUBING
  ADJUSTABLE LEGS
- S/S 1.5" X 1.5" SQ TUBING STRECHERS
- S/S 4" WELD ON RAILS ON ALL FOUR SIDES
- 4 ADJUSTABLE LEVELER FEET
- ALSO AVAILABLE IN 30" & 36" DEPTHS
- <u>\*OPTIONAL\*</u> S/S -FIXED/REMOVABLE LOWER SHELF
- <u>\*OPTIONAL\*</u> 4" LOCKING CASTERS INSTEAD OF LEVELER FEET