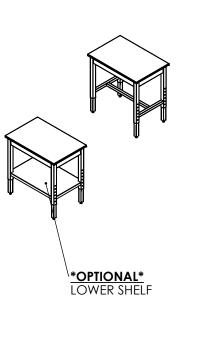

## **COUNTERTOP WITH FRAME**

- 36"L X 24"W X 1"T
- S/S 2" X 2" SQ TUBING
  ADJUSTABLE LEGS
- S/S 1.5" X 1.5" SQ TUBING STRECHERS
- S/S 4" WELD ON RAILS ON ALL FOUR SIDES
- 4 ADJUSTABLE LEVELER FEET
- ALSO AVAILABLE IN 30" & 36" DEPTHS
- <u>\*OPTIONAL\*</u> S/S -FIXED/REMOVABLE LOWER SHELF
- <u>\*OPTIONAL\*</u> 4" LOCKING CASTERS INSTEAD OF LEVELER FEET