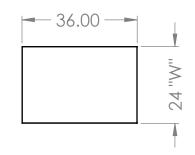

## **COUNTERTOP WITH FRAME**

- 36"L X 24"W X 1"T
- S/S 2" X 2" SQ TUBING
  ADJUSTABLE LEGS
- S/S 1.5" X 1.5" SQ TUBING STRECHERS
- S/S 4" WELD ON RAILS ON ALL FOUR SIDES
- 4 ADJUSTABLE LEVELER FEET
- ALSO AVAILABLE IN 30" & 36" DEPTHS
- <u>\*OPTIONAL\*</u> S/S -FIXED/REMOVABLE LOWER SHELF
- <u>\*OPTIONAL\*</u> 4" LOCKING CASTERS INSTEAD OF LEVELER FEET