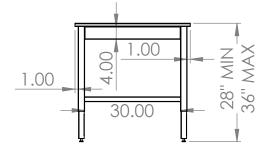

## **COUNTERTOP WITH FRAME**

- 36"L X 24"W X 1"T
- S/S 2" X 2" SQ TUBING
  ADJUSTABLE LEGS
- S/S 1.5" X 1.5" SQ TUBING STRECHERS
- S/S 4" WELD ON RAILS ON ALL FOUR SIDES
- 4 ADJUSTABLE LEVELER FEET
- ALSO AVAILABLE IN 30" & 36" DEPTHS
- <u>\*OPTIONAL\*</u> S/S -FIXED/REMOVABLE LOWER SHELF
- <u>\*OPTIONAL\*</u> 4" LOCKING CASTERS INSTEAD OF LEVELER FEET