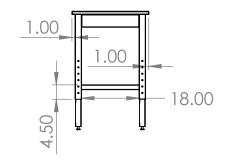

## **COUNTERTOP WITH FRAME**

- 36"L X 24"W X 1"T
- S/S 2" X 2" SQ TUBING
  ADJUSTABLE LEGS
- S/S 1.5" X 1.5" SQ TUBING STRECHERS
- S/S 4" WELD ON RAILS ON ALL FOUR SIDES
- 4 ADJUSTABLE LEVELER FEET
- ALSO AVAILABLE IN 30" & 36" DEPTHS
- <u>\*OPTIONAL\*</u> S/S -FIXED/REMOVABLE LOWER SHELF
- <u>\*OPTIONAL\*</u> 4" LOCKING CASTERS INSTEAD OF LEVELER FEET