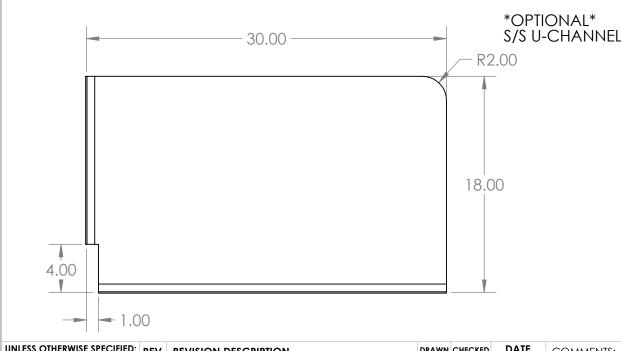

## "ASGN" Acrylic Notched Splash Guard

Clear acrylic splash guard with a notch

## **Features**

- 30"w x 18"h x 3/4"d
- 4" x 1" notch
- Eased and flame polished edges
- \*OPTIONAL\* (Additional Cost) S/S U-Channel bottom and side

## **Product Dimensions**

SYSTEMS IS PROHIBITED.

| COMMENTS: |     |
|-----------|-----|
|           |     |
|           |     |
|           |     |
|           | PAI |
|           |     |