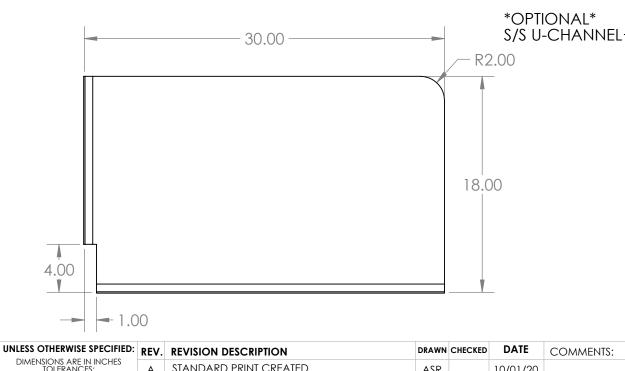

## **Features**

- 30"w x 18"h x 1/2"d
- 4" x 1" notch
- Eased and flame polished edges
- \*OPTIONAL\* (Additional Cost) S/S U-Channel bottom and side

## **Product Dimensions**

## **INTER DYNE**

**SYSTEMS, INC** 676 E. Ellis Rd., Norton Shores, MI 49441 Phone: 231-799-8760 Fax: 231-799-9690

PART NO.

ASGN-3018-.50

MATERIAL: .50IN. ACRYLIC FINISH: CLEAR

| TOLLIO TITOLIS.                |
|--------------------------------|
| ANGULAR ±2.50°                 |
| ONE-PLACE ±0.5                 |
| TWO-PLACE ±0.13                |
|                                |
| PROPRIETARY AND CONFIDENTIAL   |
| THE INFORMATION CONTAINED IN   |
| THIS DRAWING IS THE SOLE       |
| PROPERTY OF INTER DYNE SYSTEMS |
| ANY REPRODUCTION IN PART OR    |
| AS A WHOLE WITHOUT THE WRITTEN |
| PERMISSION OF INTER DYNE       |
| CALIBITION SI SWATSKS          |