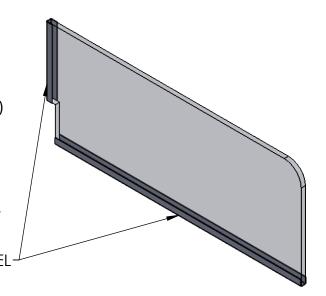

## "ASGN" Acrylic Notched Splash Guard

Clear acrylic splash guard with a notch

## **Features**

- 30"w x 12"h x 1/2"d
- 4" x 1" notch
- Eased and flame polished edges
- \*OPTIONAL\* (Additional Cost) S/S U-Channel bottom and side