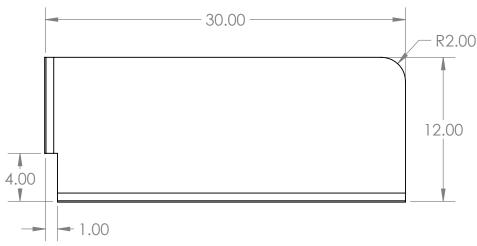

## **Features**

- 30"w x 12"h x 1/2"d
- 4" x 1" notch
- Eased and flame polished edges
- \*OPTIONAL\* (Additional Cost) S/S U-Channel bottom and side

## **Product Dimensions**

\*OPTIONAL\* S/S U-CHANNEL

|  | UNLESS OTHERWISE SPECIFIED:                                   | REV. | REVISION DESCRIPTION   | DRAWN | CHECKED | DATE     | COMMENTS:  | TIAI name                |                  |
|--|---------------------------------------------------------------|------|------------------------|-------|---------|----------|------------|--------------------------|------------------|
|  | DIMENSIONS ARE IN INCHES TOLERANCES:                          | Α    | STANDARD PRINT CREATED | ASR   |         | 10/01/20 |            | IIVI                     |                  |
|  | ANGULAR ±2.50°<br>ONE-PLACE ±0.5<br>TWO-PLACE ±0.13           |      |                        |       |         |          |            | 676 E. Ellis             | YSTE<br>Rd., Noi |
|  | PROPRIETARY AND CONFIDENTIAL                                  |      |                        |       |         |          |            | Phone: 23                | 1-799-87         |
|  | THE INFORMATION CONTAINED IN                                  |      |                        |       |         |          |            | PART NO.                 |                  |
|  | THIS DRAWING IS THE SOLE PROPERTY OF INTER DYNE SYSTEMS.      |      |                        |       |         |          |            | ASGN-                    | 301              |
|  | ANY REPRODUCTION IN PART OR<br>AS A WHOLE WITHOUT THE WRITTEN |      |                        |       |         |          | OTV. NI /A | A3GIN-301                |                  |
|  | PERMISSION OF INTER DYNE SYSTEMS IS PROHIBITED.               |      |                        |       |         |          | QTY: N/A   | MATERIAL: .50IN. ACRYLIC | FINIS            |