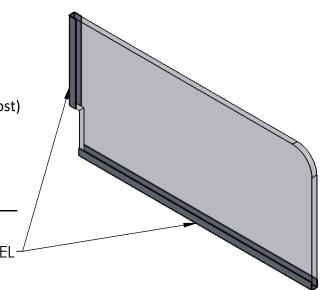

## "ASGN" Acrylic Notched Splash Guard

Clear acrylic splash guard with a notch

## **Features**

- 25"w x 12"h x 1/2"d
- 4" x 1" notch
- Eased and flame polished edges
- \*OPTIONAL\* (Additional Cost) S/S U-Channel bottom and side