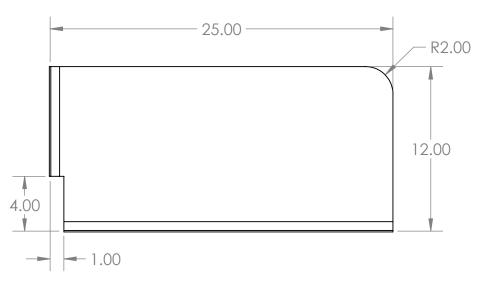

## **Features**

- 25"w x 12"h x 1/2"d
- 4" x 1" notch
- Eased and flame polished edges
- \*OPTIONAL\* (Additional Cost) S/S U-Channel bottom and side

## **Product Dimensions**

\*OPTIONAL\* S/S U-CHANNEL

| <br>_ | .50 |
|-------|-----|
|       |     |
|       |     |
|       |     |

|                                      | REV. | REVISION DESCRIPTION   | DRAWN | CHECKED | DATE     | COMMENTS: |                                          |
|--------------------------------------|------|------------------------|-------|---------|----------|-----------|------------------------------------------|
| DIMENSIONS ARE IN INCHES TOLERANCES: | Α    | STANDARD PRINT CREATED | ASR   |         | 10/01/20 |           | INIEF                                    |
| ANGULAR ±2.50°<br>ONE-PLACE ±0.5     |      |                        |       |         |          |           | SYSTE                                    |
| TWO-PLACE ±0.13                      |      |                        |       |         |          |           | 676 E. Ellis Rd., No<br>Phone: 231-799-8 |
| PROPRIETARY AND CONFIDENTIAL         |      |                        |       |         |          |           | 777 THORE. 231-777-0                     |
| THE INFORMATION CONTAINED IN         |      |                        |       |         |          |           | PART NO.                                 |
| THIS DRAWING IS THE SOLE             |      |                        |       |         |          |           |                                          |
| PROPERTY OF INTER DYNE SYSTEMS.      |      |                        |       |         |          |           | ASGN-251                                 |
| ANY REPRODUCTION IN PART OR          |      |                        |       |         |          |           | A3G11-231                                |
| AS A WHOLE WITHOUT THE WRITTEN       |      |                        |       |         |          | QTY: N/A  |                                          |
| PERMISSION OF INTER DYNE             |      |                        |       |         |          | QII. N/A  | MATERIAL: .50IN. ACRYLIC FINIS           |
| CATIBIHOAA SI SWATSAS                |      |                        |       |         |          | ·         | IMATERIAL. JUIN. ACRILIC FINIS           |