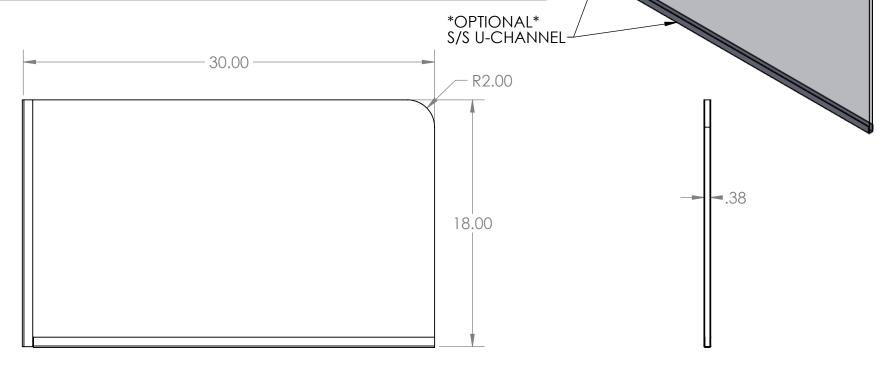

## **Features**

- 30"w x 18"h x 3/8"d
- Eased and flame polished edges
- \*OPTIONAL\* (Additional Cost)
   S/S U-Channel either bottom and side or welded L-shape

## **Product Dimensions**

|                          |                                                     | REV. | REVISION DESCRIPTION   | DRAWN | CHECKED | DATE      | COMMENTS:                               | MINITED DVIIE                                                                      |
|--------------------------|-----------------------------------------------------|------|------------------------|-------|---------|-----------|-----------------------------------------|------------------------------------------------------------------------------------|
|                          | DIMENSIONS ARE IN INCHES TOLERANCES:                | Α    | STANDARD PRINT CREATED | ASR   |         | 10/01/20  |                                         | INTER DYNE                                                                         |
|                          | ANGULAR ±2.50°<br>ONE-PLACE ±0.5<br>TWO-PLACE ±0.13 |      |                        |       |         |           |                                         | SYSTEMS, INC                                                                       |
|                          | TWO-FLACE ±0.13                                     |      |                        |       |         |           |                                         | 676 E. Ellis Rd., Norton Shores, MI 49441<br>Phone: 231-799-8760 Fax: 231-799-9690 |
|                          | PROPRIETARY AND CONFIDENTIAL                        |      |                        |       |         |           |                                         | ·                                                                                  |
|                          | THE INFORMATION CONTAINED IN                        |      |                        |       |         |           |                                         | PART NO.                                                                           |
|                          | THIS DRAWING IS THE SOLE                            |      |                        |       |         |           |                                         |                                                                                    |
|                          | PROPERTY OF INTER DYNE SYSTEMS.                     |      |                        |       |         |           |                                         | ASG-3018375                                                                        |
|                          | ANY REPRODUCTION IN PART OR                         |      |                        |       |         |           |                                         | 7130 3010 .373                                                                     |
|                          | AS A WHOLE WITHOUT THE WRITTEN                      |      |                        |       |         |           | QTY: N/A                                |                                                                                    |
| PERMISSION OF INTER DYNE |                                                     |      |                        |       |         | QII. II/A | MATERIAL: .375IN. ACRYLIC FINISH: CLEAR |                                                                                    |