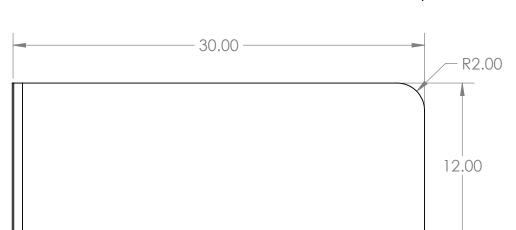

## **Features**

- 30"w x 12"h x 3/8"d
- Eased and flame polished edges
- \*OPTIONAL\* (Additional Cost) S/S U-Channel either bottom and side or welded L-shape

\*OPTIONAL\*