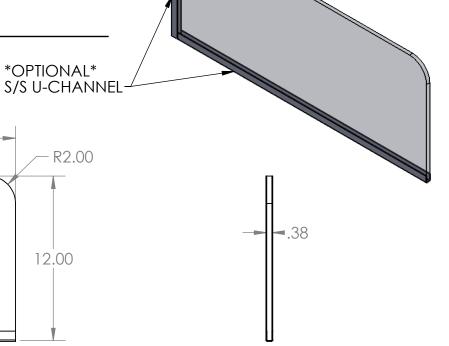

## **Features**

- 30"w x 12"h x 3/8"d
- Eased and flame polished edges
- \*OPTIONAL\* (Additional Cost) S/S U-Channel either bottom and side or welded L-shape

\*OPTIONAL\*