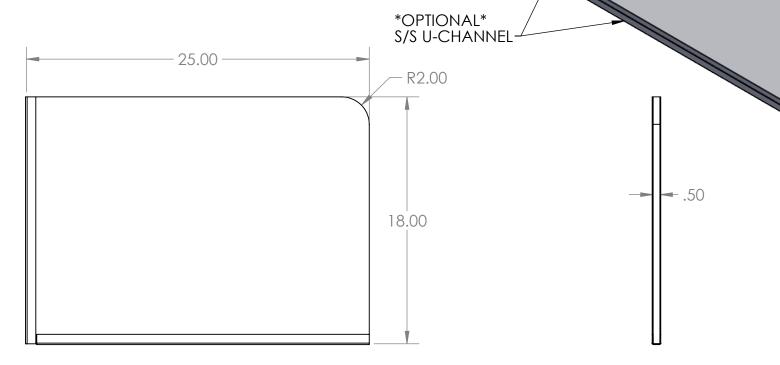

## **Features**

- 25"w x 18"h x 1/2"d
- Eased and flame polished edges
- \*OPTIONAL\* (Additional Cost)
   S/S U-Channel either bottom and side or welded L-shape

## **Product Dimensions**

| UNLESS OTHERWISE SPECIFIED:                         | REV. | REVISION DESCRIPTION   | DRAWN | CHECKED | DATE     | COMMENTS: | n/l/l/2       | INITI                           | ER DYNE                                                   |
|-----------------------------------------------------|------|------------------------|-------|---------|----------|-----------|---------------|---------------------------------|-----------------------------------------------------------|
| DIMENSIONS ARE IN INCHES TOLERANCES:                | Α    | STANDARD PRINT CREATED | ASR   |         | 10/01/20 |           |               |                                 |                                                           |
| ANGULAR ±2.50°<br>ONE-PLACE ±0.5<br>TWO-PLACE ±0.13 |      |                        |       |         |          |           |               |                                 | STEMS, INC                                                |
| TWO-FLACE ±0.13                                     |      |                        |       |         |          |           |               | 6/6 E. Ellis RC<br>Phone: 231-7 | d., Norton Shores, MI 49441<br>799-8760 Fax: 231-799-9690 |
| PROPRIETARY AND CONFIDENTIAL                        |      |                        |       |         |          |           | -             |                                 |                                                           |
| THE INFORMATION CONTAINED IN                        |      |                        |       |         |          |           | PART NO.      |                                 |                                                           |
| THIS DRAWING IS THE SOLE                            |      |                        |       |         |          |           |               |                                 |                                                           |
| PROPERTY OF INTER DYNE SYSTEMS.                     |      |                        |       |         |          |           |               | VC 21                           | 51850                                                     |
| ANY REPRODUCTION IN PART OR                         |      |                        |       |         |          |           |               | M3G-Z                           | 1000                                                      |
| AS A WHOLE WITHOUT THE WRITTEN                      |      |                        |       |         |          | QTY: N/A  |               |                                 |                                                           |
| PERMISSION OF INTER DYNE<br>SYSTEMS IS PROHIBITED.  |      |                        |       |         |          | QII. N/A  | MATERIAL: .50 | IN. ACRYLIC                     | FINISH: CLEAR                                             |