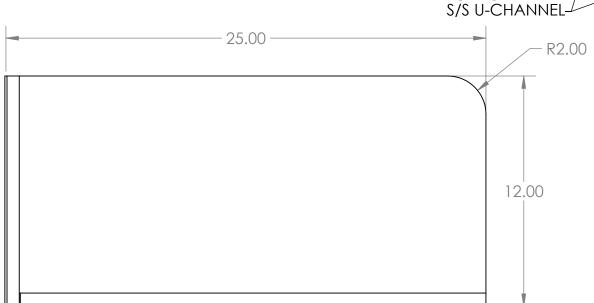

## "ASG" Acrylic Splash Guard Clear acrylic splash guard **Product Dimensions**

UNLESS OTHERWISE SPECIFIED: REV. REVISION DESCRIPTION

STANDARD PRINT CREATED

## **Features**

- 25"w x 12"h x 3/8"d
- Eased and flame polished edges
- \*OPTIONAL\* (Additional Cost) S/S U-Channel either bottom and side or welded L-shape