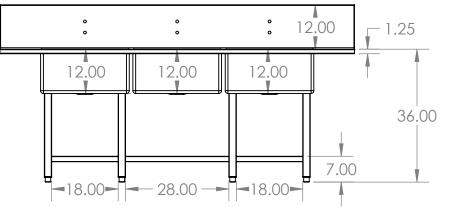

## "SCUL-3B" 3 BOWL SCULLERY

Stainless steel simple scullery with 3 integral sink bowl and NO shelf

## Features

- 14GA Construction
- 2" x 2" Square Tubing Legs
- 1.5" x 1.5" Square **Tubing Stretchers**
- Adjustable Height Bullet Feet
- \*Please see -DLX or -RFD 11.00 drawings for additional options

|                                                                                    |      |                      | 18.00 | <b>-</b> 2 | 8.00 -  | 18       | 3.00                            |
|------------------------------------------------------------------------------------|------|----------------------|-------|------------|---------|----------|---------------------------------|
| UNLESS OTHERWISE SPECIFIED:                                                        | REV. | REVISION DESCRIPTION |       | DRAWN      | CHECKED | DATE     | COMMENTS:                       |
| DIMENSIONS ARE IN INCHES TOLERANCES: ANGULAR ±2.50° ONE-PLACE ±0.5 TWO-PLACE ±0.13 | Α    | SUBMITTALS SENT      |       | ASR        |         | 05/20/22 | HAT CHANNEL<br>AND SOUND        |
|                                                                                    |      |                      |       |            |         |          |                                 |
| PROPRIETARY AND CONFIDENTIAL                                                       |      |                      |       |            |         |          | DEADENER TO                     |
| THE INFORMATION CONTAINED IN THIS DRAWING IS THE SOLE                              |      |                      |       |            |         |          | BE APPLIED IN<br>FINAL ASSEMBLY |