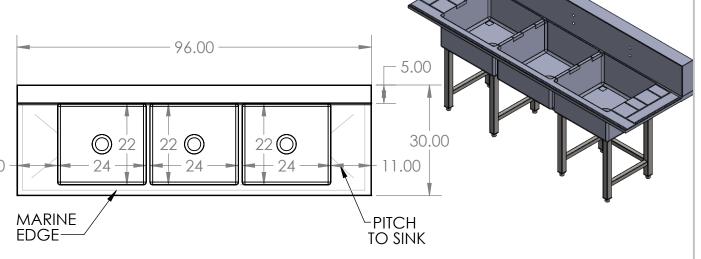

## "SCUL-3B" 3 BOWL SCULLERY

Stainless steel simple scullery with 3 integral sink bowl and NO shelf

## Features

- 14GA Construction
- 2" x 2" Square Tubing Legs
- 1.5" x 1.5" Square **Tubing Stretchers**
- Adjustable Height Bullet Feet
- \*Please see -DLX or -RFD 11.00 drawings for additional options