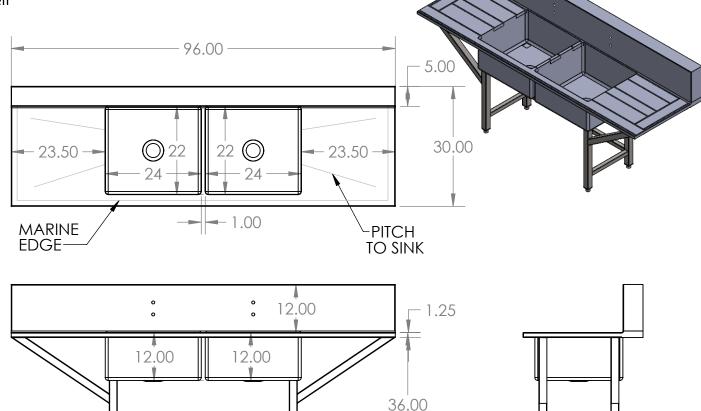

## "SCUL-2B" 2 BOWL SCULLERY

Stainless steel simple scullery with 2 integral sink bowl and NO shelf

## Features

- 14GA Construction
- 2" x 2" Square Tubing Legs
- 1.5" x 1.5" Square Tubing Stretchers
- Adjustable Height Bullet Feet
- \*Please see -DLX or -RFD drawings for additional options

7.00

43.00

|                                                               |      |                      |       |         |          | ,                               |
|---------------------------------------------------------------|------|----------------------|-------|---------|----------|---------------------------------|
| UNLESS OTHERWISE SPECIFIED:                                   | REV. | REVISION DESCRIPTION | DRAWN | CHECKED | DATE     | COMMENTS:                       |
| DIMENSIONS ARE IN INCHES TOLERANCES: ANGULAR ±2,50°           | Α    | SUBMITTALS SENT      | ASR   |         | 05/20/22 | HAT CHANNEL                     |
| ONE-PLACE ±0.5<br>TWO-PLACE ±0.13                             |      |                      |       |         |          | AND SOUND                       |
| DDODDIETA DV. AND CONFIDENTIAL                                |      |                      |       |         |          | DEADENER TO                     |
| THE INFORMATION CONTAINED IN                                  |      |                      |       |         |          | BE APPLIED IN<br>FINAL ASSEMBLY |
| THIS DRAWING IS THE SOLE PROPERTY OF INTER DYNE SYSTEMS.      |      |                      |       |         |          | LINAL ASSEMBLE                  |
| ANY REPRODUCTION IN PART OR<br>AS A WHOLE WITHOUT THE WRITTEN |      |                      |       |         |          | QTY:                            |
| PERMISSION OF INTER DYNE SYSTEMS IS PROHIBITED.               |      |                      |       |         |          | WII.                            |