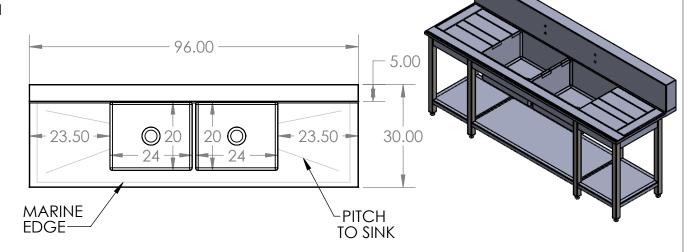

## "SCUL-2B-DLX" 2 BOWL SCULLERY DELUXE

Stainless steel scullery with 2 integral sink bowl and \*optional Fixed or Removable Lower Shelf

## **Features**

- 14GA Construction
- 2" x 2" Square Tubing Legs
- 1.5" x 1.5" Square Tubing Stretchers
- 4" Front & Side Aprons
- Adjustable Height Bullet Feet
- \*Please see SCUL- or -RFD drawings for additional options