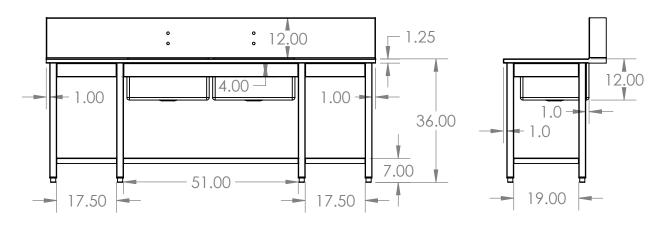

## "SCUL-2B-DLX" 2 BOWL SCULLERY DELUXE

Stainless steel scullery with 2 integral sink bowl and \*optional Fixed or Removable Lower Shelf

## **Features**

- 14GA Construction
- 2" x 2" Square Tubing Legs
- 1.5" x 1.5" Square Tubing Stretchers
- 4" Front & Side Aprons
- Adjustable Height Bullet Feet
- \*Please see SCUL- or -RFD drawings for additional options