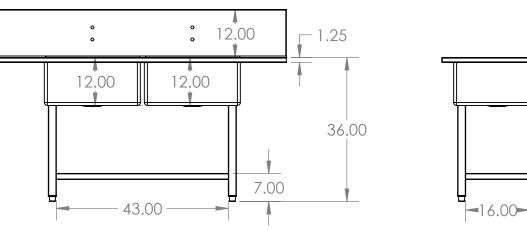

## "SCUL-2B" 2 BOWL SCULLERY

Stainless steel simple scullery with 2 integral sink bowl and NO shelf

## **Features**

SYSTEMS IS PROHIBITED.

- 14GA Construction
- 2" x 2" Square Tubing Legs
- 1.5" x 1.5" Square Tubing Stretchers
- Adjustable Height Bullet Feet
- \*Please see -DLX or -RFD drawings for additional options