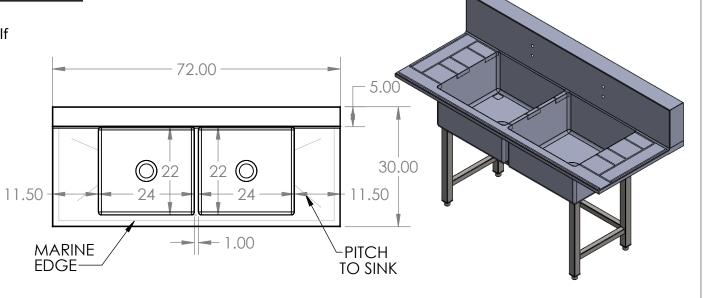

## "SCUL-2B" 2 BOWL SCULLERY

Stainless steel simple scullery with 2 integral sink bowl and NO shelf

## **Features**

SYSTEMS IS PROHIBITED.

- 14GA Construction
- 2" x 2" Square Tubing Legs
- 1.5" x 1.5" Square Tubing Stretchers
- Adjustable Height Bullet Feet
- \*Please see -DLX or -RFD drawings for additional options