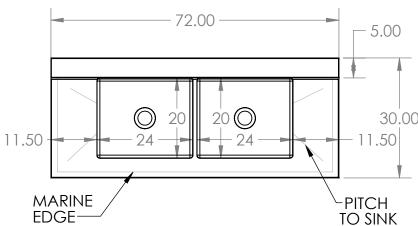

## "SCUL-2B-DLX" 2 BOWL SCULLERY DELUXE

Stainless steel scullery with 2 integral sink bowl and \*optional Fixed or Removable Lower Shelf

## *Features*

- 14GA Construction
- 2" x 2" Square Tubing Legs
- 1.5" x 1.5" Square Tubing Stretchers
- 4" Front & Side Aprons
- Adjustable Height Bullet Feet
- \*Please see SCUL- or -RFD drawings for additional options