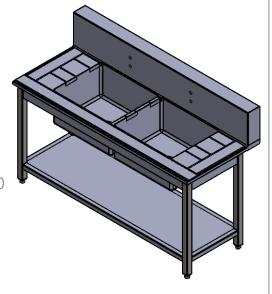

## "SCUL-2B-DLX" 2 BOWL SCULLERY DELUXE

Stainless steel scullery with 2 integral sink bowl and \*optional Fixed or Removable Lower Shelf

## *Features*

- 14GA Construction
- 2" x 2" Square Tubing Legs
- 1.5" x 1.5" Square Tubing Stretchers
- 4" Front & Side Aprons
- Adjustable Height Bullet Feet
- \*Please see SCUL- or -RFD drawings for additional options