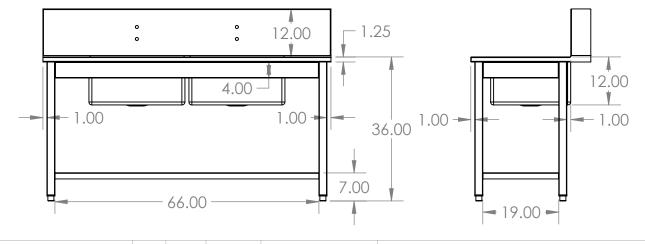

## "SCUL-2B-DLX" 2 BOWL SCULLERY DELUXE

Stainless steel scullery with 2 integral sink bowl and \*optional Fixed or Removable Lower Shelf

## *Features*

- 14GA Construction
- 2" x 2" Square Tubing Legs
- 1.5" x 1.5" Square Tubing Stretchers
- 4" Front & Side Aprons
- Adjustable Height Bullet Feet
- \*Please see SCUL- or -RFD drawings for additional options