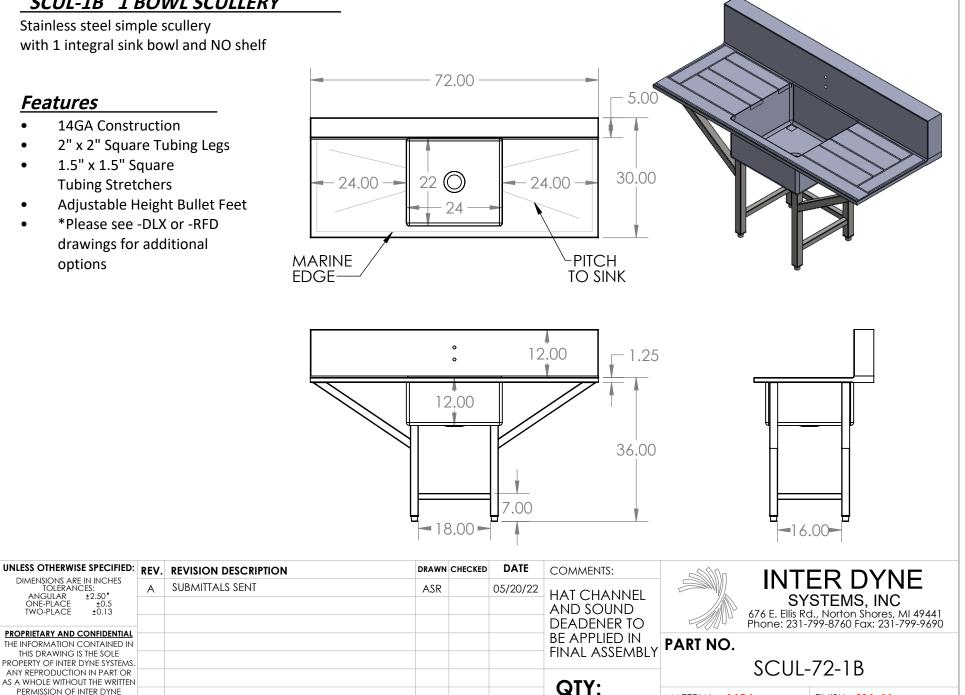

## "SCUL-1B" 1 BOWL SCULLERY

Stainless steel simple scullery with 1 integral sink bowl and NO shelf

## Features

DIMENSIONS ARE IN INCHES

TOLERANCES:

ANGULAR ±2.50° ONE-PLACE ±0.5 TWO-PLACE ±0.13

PROPRIETARY AND CONFIDENTIAL

THE INFORMATION CONTAINED IN

THIS DRAWING IS THE SOLE PROPERTY OF INTER DYNE SYSTEMS.

ANY REPRODUCTION IN PART OR AS A WHOLE WITHOUT THE WRITTEN

PERMISSION OF INTER DYNE

SYSTEMS IS PROHIBITED.

TWO-PLACE

А

- **14GA** Construction .
- 2" x 2" Square Tubing Legs ٠
- 1.5" x 1.5" Square ٠ **Tubing Stretchers**
- Adjustable Height Bullet Feet •
- \*Please see -DLX or -RFD drawings for additional options