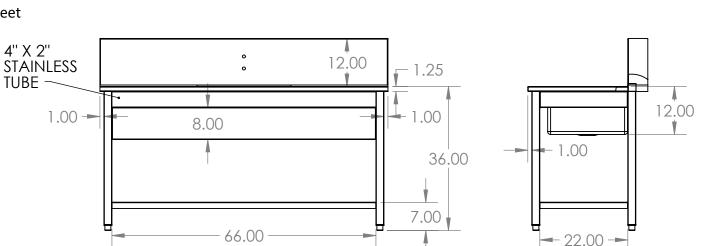

## "SCUL-1B-RFD" 1 BOWL SCULLERY RFD STYLE

Stainless steel scullery with

1 integral sink bowl, \*optional Fixed

or Removable Lower Shelf, and reinforced RFD style

## **Features**

- 14GA Construction
- 2" x 2" Square Tubing Legs
- 1.5" x 1.5" Square Tubing Stretchers
- 4" x 2" Stainless tube in front
- 8" Front Apron
- 4" Side Aprons
- 2" Square tubing for rear leg attachment
- Adjustable Height Bullet Feet
- \*Please see SCUL- or -DLX drawings for additional options