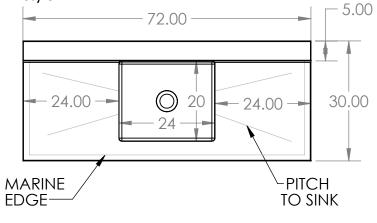

## "SCUL-1B-RFD" 1 BOWL SCULLERY RFD STYLE

Stainless steel scullery with

1 integral sink bowl, \*optional Fixed

or Removable Lower Shelf, and reinforced RFD style

## **Features**

- 14GA Construction
- 2" x 2" Square Tubing Legs
- 1.5" x 1.5" Square Tubing Stretchers
- 4" x 2" Stainless tube in front
- 8" Front Apron
- 4" Side Aprons
- 2" Square tubing for rear leg attachment
- Adjustable Height Bullet Feet
- \*Please see SCUL- or -DLX drawings for additional options