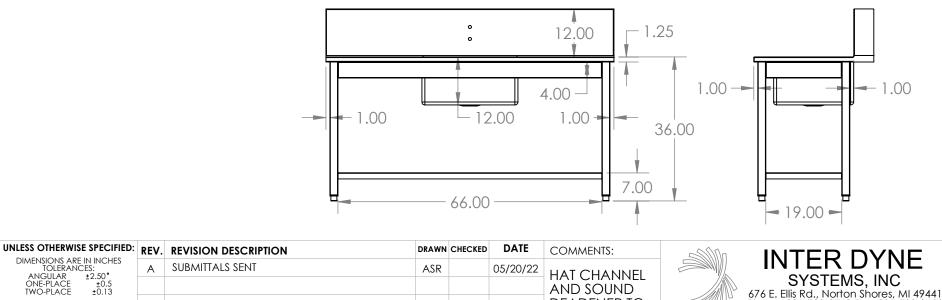

## Features

DIMENSIONS ARE IN INCHES TOLERANCES:

А

- 14GA Construction ٠
- 2" x 2" Square Tubing Legs ٠
- 1.5" x 1.5" Square ٠ **Tubing Stretchers**
- 4" Front & Side Aprons ٠
- Adjustable Height Bullet Feet ٠
- \*Please see SCUL- or -RFD • drawings for additional options

| ANGULAR ±2.50°<br>ONE-PLACE ±0.5<br>TWO-PLACE ±0.13                                      |  |  | hat Channel<br>And Sound<br>Deadener to |                |      | STEMS, INC<br>I., Norton Shores, MI 49441<br>'99-8760 Fax: 231-799-9690 |
|------------------------------------------------------------------------------------------|--|--|-----------------------------------------|----------------|------|-------------------------------------------------------------------------|
| PROPRIETARY AND CONFIDENTIAL<br>THE INFORMATION CONTAINED IN<br>THIS DRAWING IS THE SOLE |  |  | BE APPLIED IN<br>FINAL ASSEMBLY         | PART NO        | ).   |                                                                         |
| PROPERTY OF INTER DYNE SYSTEMS.                                                          |  |  |                                         | SCUL-72-1B-DLX |      |                                                                         |
| ANY REPRODUCTION IN PART OR<br>AS A WHOLE WITHOUT THE WRITTEN                            |  |  | OTV.                                    |                |      |                                                                         |
| PERMISSION OF INTER DYNE<br>SYSTEMS IS PROHIBITED.                                       |  |  | QTY:                                    | MATERIAL:      | 14GA | FINISH: 304 #4                                                          |