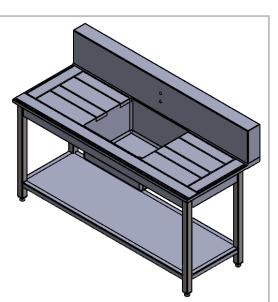

## "SCUL-1B-DLX" 1 BOWL SCULLERY DELUXE

Stainless steel scullery with 1 integral sink bowl and \*optional Fixed or Removable Lower Shelf

## Features

DIMENSIONS ARE IN INCHES TOLERANCES:

А

- 14GA Construction ٠
- 2" x 2" Square Tubing Legs ٠
- 1.5" x 1.5" Square ٠ **Tubing Stretchers**
- 4" Front & Side Aprons ٠
- Adjustable Height Bullet Feet ٠
- \*Please see SCUL- or -RFD • drawings for additional options