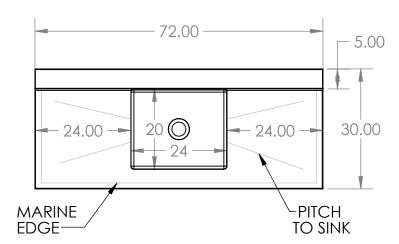

## "SCUL-1B-DLX" 1 BOWL SCULLERY DELUXE

Stainless steel scullery with 1 integral sink bowl and \*optional Fixed or Removable Lower Shelf