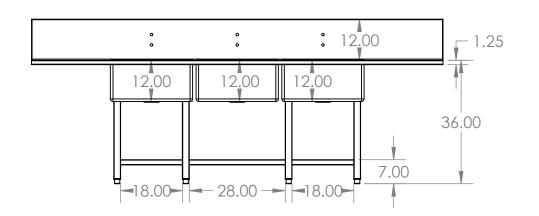

## "SCUL-3B" 3 BOWL SCULLERY

Stainless steel simple scullery with 3 integral sink bowl and NO shelf

## Features

- 14GA Construction
- 2" x 2" Square Tubing Legs
- 1.5" x 1.5" Square Tubing Stretchers
- Adjustable Height Bullet Feet
- \*Please see -DLX or -RFD drawings for additional options

|       | _ |
|-------|---|
|       |   |
|       |   |
| 16.00 | _ |