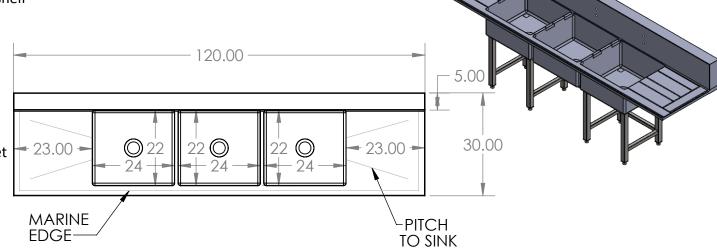

## "SCUL-3B" 3 BOWL SCULLERY

Stainless steel simple scullery with 3 integral sink bowl and NO shelf

## Features

- 14GA Construction
- 2" x 2" Square Tubing Legs
- 1.5" x 1.5" Square Tubing Stretchers
- Adjustable Height Bullet Feet
- \*Please see -DLX or -RFD drawings for additional options

|       | _ |
|-------|---|
|       |   |
|       |   |
| 16.00 | _ |